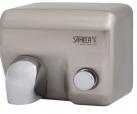

## **Stainless Steel Hand Dryers** SLO 02E, SLO 02M

**SLO 02E** 

**SLO 02M** 

**SLO 02M** 

### **Supply Specification**

202

Supply No. 79023 **SLO 02M** -**SLO 02E** -Supply No. 79024 mechanical hand dryer with stainless steel brushed cover and push button on the front wall automatic hand dryer with stainless steel brushed cover