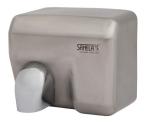

## **Stainless Steel Hand Dryers** SLO 02E, SLO 02M

**SLO 02E** 

**SLO 02M** 

**SLO 02M** 

### **Supply Specification**

202

Supply No. 79023 **SLO 02M** -**SLO 02E** -Supply No. 79024 mechanical hand dryer with stainless steel brushed cover and push button on the front wall automatic hand dryer with stainless steel brushed cover