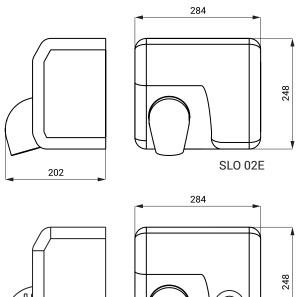

## Dimension

# **Technical Specification**

- Dimension **Operating voltage Power input** Air flow Protection Weight Noise level
- 248 x 284 x 202 mm 230 V/50 Hz 2400 W 100 km/h class I, IPX 1 7 kg < 80 dB