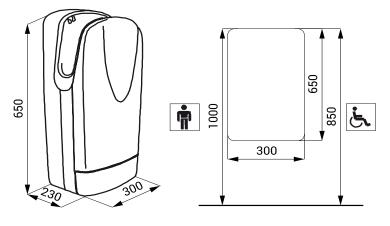

#### Dimension

### **Technical Specification**

Dimension Operating voltage Power input Air flow Protection Weight Noise level 650 x 300 x 230 mm 230 V/50 Hz 1750 W 300 km/h class II, IP 31 9,5 kg < 90 dB