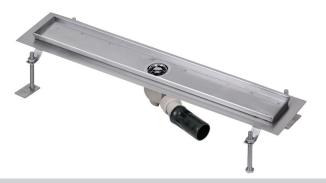

#### **BATHROOM DRAIN**

- length L = 1150 mm
- collar serves for a tight and reliable connection to hydro-isolation
- collar with the frame sealed up against the moisture
- mounting legs with M10 screws for better seating of the drain to the floor (horizontal position)
- 2 pcs. of waterproofing tapes for fixation to base, including screws and wall plugs
- side bends for better stability
- bond screw for connection with bonding conductor
- different lenghts could be made to order (till 1200 mm - depression to the waste, over 1200 mm - decline to the waste)
- load class K3 (till 300 kg)
- material AISI-304

#### **WASTE OUTLET**

- plastic siphon DN 50 mm
- according to the norm DIN EN 274; rate of flow 42 l/min
- possibility od adjustment of the direction and the slope of the drain to 20°
- different siphon positions could be made to order

# **Drains for open space**