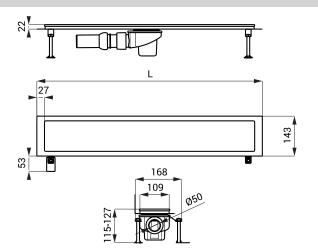

#### **BATHROOM DRAIN**

- length L = 1150 mm
- collar serves for a tight and reliable connection to hydro-isolation
- collar with the frame sealed up against the moisture
- mounting legs with M10 screws for better seating of the drain to the floor (horizontal position)
- 2 pcs. of waterproofing tapes for fixation to base, including screws and wall plugs
- side bends for better stability
- bond screw for connection with bonding conductor
- different lenghts could be made to order (till 1200 mm - depression to the waste, over 1200 mm - decline to the waste)
- load class K3 (till 300 kg)
- material AISI-304

#### **WASTE OUTLET**

- plastic siphon DN 50 mm
- according to the norm DIN EN 274; rate of flow 42 l/min
- possibility od adjustment of the direction and the slope of the drain to 20°
- different siphon positions could be made to order

## **Dimensions**