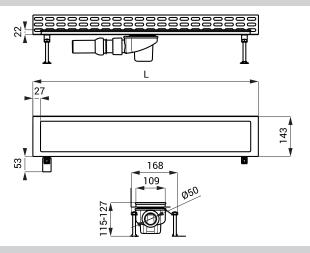

## **Dimensions**

#### **BATHROOM DRAIN**

- length L = 850 mm
- collar serves for a tight and reliable connection to hydro-isolation
- collar with the frame sealed up against the moisture
- mounting legs with M10 screws for better seating of the drain to the floor (horizontal position)
- 2 pcs. of waterproofing tapes for fixation to base, including screws and wall plugs
- side bends for better stability
- bond screw for connection with bonding conductor
- different lenghts could be made to order (till 1200 mm - depression to the waste, over 1200 mm - decline to the waste)
- load class K3 (till 300 kg)
- material AISI-304

#### **WASTE OUTLET**

- plastic siphon DN 50 mm
- according to the norm DIN EN 274; rate of flow 42 l/min
- possibility od adjustment of the direction and the slope of the drain to 20°
- different siphon positions could be made to order