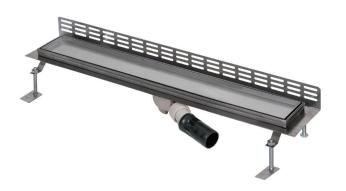

# Stainless Steel Bathroom Floor Drain SLKN 14

#### **BATHROOM DRAIN**

- length L = 850 mm
- collar serves for a tight and reliable connection to hydro-isolation
- collar with the frame sealed up against the moisture
- mounting legs with M10 screws for better seating of the drain to the floor (horizontal position)
- 2 pcs. of waterproofing tapes for fixation to base, including screws and wall plugs
- side bends for better stability
- bond screw for connection with bonding conductor
- different lenghts could be made to order (till 1200 mm - depression to the waste, over 1200 mm - decline to the waste)
- load class K3 (till 300 kg)
- material AISI-304

#### **WASTE OUTLET**

- plastic siphon DN 50 mm
- according to the norm DIN EN 274; rate of flow 42 l/min
- possibility od adjustment of the direction and the slope of the drain to 20°
- different siphon positions could be made to order