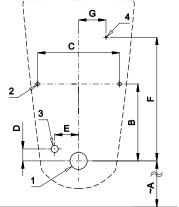

#### **Installation Drawing**

- 1 water outlet Ø 50 mm
- 2 holes for fitting
- 3 water supply
- 4 power supply 24 V DC or 230 V AC

#### **Supply Specification**

Α

475

В

225

С

240

\* for the height of the front edge of the urinal 650 mm above the floor

D

35

Ε

70

F

360

G

80

Dimensions (mm)

SLP 27 - Chic

**SLP 27S** 

SLP 27Z

SLP 27B

obj. č. 01271 ceramic urinal with the radar flushing unit including Bluetooth module,
 obj. č. 01272 electromagnetic valve, connecting hoses, angle valve with filter and check valve,
 obj. č. 01273 inlet fitting with a rubber seal, siphon, paper drill template, power supply (SLP 27Z)