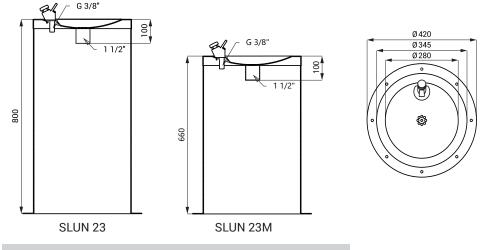

## Stainless Steel Drinking Fountains SLUN 23, SLUN 23M

SLUN 23

SLUN 23M

## Dimensions

- stainless steel floor standing drinking fountain with self closing drinking spout, height 800 mm (SLUN 23)
- stainless steel floor standing drinking fountain with self closing drinking spout for children, height 650 mm (SLUN 23M)
- mounting to the floor
- water flow regulation on drinking spout
- filled with expanded polyurethane (to avoid dents and typical metal noise)
- material AISI 304
- inner bowl high polished finish, apron brushed finish