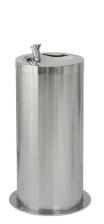

## Stainless Steel Drinking Fountains SLUN 23, SLUN 23M

SLUN 23

SLUN 23M

## Dimensions

- stainless steel floor standing drinking fountain with self closing drinking spout, height 800 mm (SLUN 23)
- stainless steel floor standing drinking fountain with self closing drinking spout for children, height 650 mm (SLUN 23M)
- mounting to the floor
- water flow regulation on drinking spout
- filled with expanded polyurethane (to avoid dents and typical metal noise)
- material AISI 304
- inner bowl high polished finish, apron brushed finish