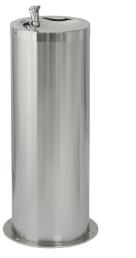

## Stainless Steel Drinking Fountains SLUN 23, SLUN 23M

SLUN 23

SLUN 23M

## Dimensions

- stainless steel floor standing drinking fountain with self closing drinking spout, height 800 mm (SLUN 23)
- stainless steel floor standing drinking fountain with self closing drinking spout for children, height 650 mm (SLUN 23M)
- mounting to the floor
- water flow regulation on drinking spout
- filled with expanded polyurethane (to avoid dents and typical metal noise)
- material AISI 304
- inner bowl high polished finish, apron brushed finish