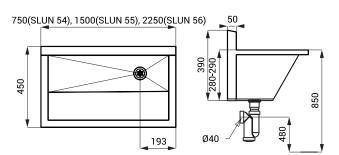

## Dimensions

## Characteristics

- suitable for medical facilities
- stainless steel wall hung medical washing troughs without apron
- SLUN 54, SLUN 54L length 750 mm
- SLUN 55, SLUN 55L length 1500 mm
- SLUN 56, SLUN 56L length 2250 mm
- siphon hole is standardly on the right side (could be changed to order)
- different lengths could be made to order
- material AISI 304 (SLUN 54, SLUN 55, SLUN 56)
- material AISI 316L (SLUN 54L, SLUN 55L, SLUN 56L)
- brushed finish