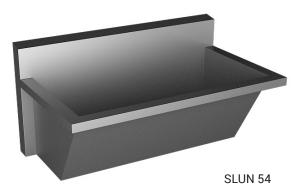

## Stainless Steel Medical Washing Troughs SLUN 54, SLUN 55, SLUN 56

## Characteristics

- suitable for medical facilities
- stainless steel wall hung medical washing troughs without apron
- SLUN 54, SLUN 54L length 750 mm
- SLUN 55, SLUN 55L length 1500 mm
- SLUN 56, SLUN 56L length 2250 mm
- siphon hole is standardly on the right side (could be changed to order)
- different lengths could be made to order
- material AISI 304 (SLUN 54, SLUN 55, SLUN 56)
- material AISI 316L (SLUN 54L, SLUN 55L, SLUN 56L)
- brushed finish