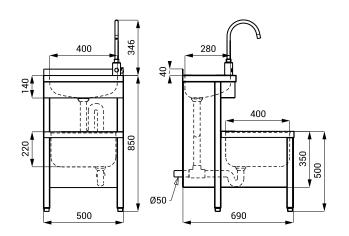

### **Dimensions**

## **Technical Specification**

| Dimensions<br>Weight                     | 1196 x 690 x 500 mm   |
|------------------------------------------|-----------------------|
| • SLVN 02E                               | 22,5 kg               |
| <ul> <li>SLVN 02EB</li> </ul>            | 22,44 kg              |
| Thickness of material                    |                       |
| ∎ sink                                   | 1 mm                  |
| <ul> <li>apron</li> </ul>                | 0,8 mm                |
| Operating voltage                        |                       |
| <ul> <li>SLVN 02E</li> </ul>             | 24 V DC               |
| <ul> <li>SLVN 02EB</li> </ul>            | 6 V                   |
| Power input                              |                       |
| <ul> <li>operating by 24 V DC</li> </ul> | 14 W                  |
| operating by 6 V                         | 11 W                  |
| Battery life                             |                       |
| 4 pcs. AA alkaline batteries             | approx. 2 years       |
| AA, 1,5 V, 2700 mAh                      | (100 uses per day)    |
| Rate of flow                             | 12 l/min. (inf. data) |
| Water inlet                              | male thread G 1/2"    |
| Water temperature regulation             | integrated mixer      |