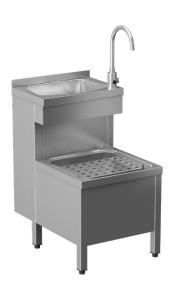

# Stainless Steel Cleaner's Sink SLVN 02E

## Characteristics

- economical aerator, rate of fl ow 6 l/min
- hygienic flush
- suitable for medical facilities
- SLVN 02E stainless steel floor standing combined cleaner's sink with washbasin, grating and automatic tap SLU 08LND (swivel faucet, START/STOP program)
- SLVN 02EB stainless steel floor standing combined cleaner's sink with washbasin, grating and automatic tap SLU 08LNDB (swivel faucet, START/STOP program)
- material stainless steel AISI 304 (1.4301)
- brushed finish

### **Supply Specification**

SLVN 02E - Supply No. 98021 SLVN 02EB - Supply No. 98022 stainless steel cleaner's sink with washbasin, grating, siphon, SLU 08LND (SLVN 02E), SLU 08LNDB and 4 pcs. AA alkaline batteries 1,5 V, 2700 mAh with battery case (SLVN 02EB)