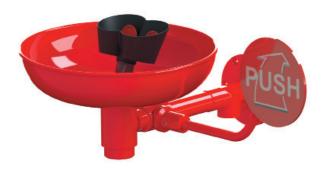

## Safety Eyewash Shower SLSN 20

## **Characteristics**

- suitable for medical facilities and industry
- used as first aid if eyes impacted by accidents caused by fire, chemical or other dangerous substances
- wall-mounted eyewash shower with two spray heads, bowl and lever
- integrated ball valve for regulation of water flow
- mounting on the wall
- special chemically resistant red lacquer

## **Technical Specification**

Rate of flow 26 l/min. 0,15 MPa Water outlet male thread G 1 1/4" Water inlet female thread G 3/4"