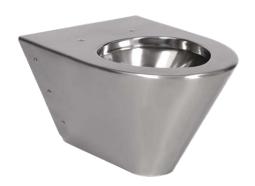

# Stainless Steel Toilet SLWN 09

### **Characteristics**

- vandal-proof
- stainless steel hanging toilet
- cover seat hole plugs included
- rear assembling by mounting plate
- material AISI 304
- brushed finish