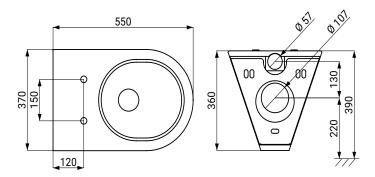

# Stainless Steel Toilet SLWN 09





### **Characteristics**



- vandal-proof
- stainless steel hanging toilet
- cover seat hole plugs included
- rear assembling by mounting plate
- material AISI 304
- brushed finish

#### **Dimensions**



## **Supply Specification**

SLWN 09 - Supply No. 94090 stainless steel toilet

#### **Recommended Accessories**

SLZN 31C - Supply No. 95313

SLR 03 - Supply No. 08030

SLR 21 - Supply No. 08210

black cover seat, special hardened plastic, stainless steel pants mounting frame for hanging toilet and flushing unit SLW 01xx, SLW 03PA

mounting frame with concealed tank for wall hung toilets, for installation

to the plasterboard