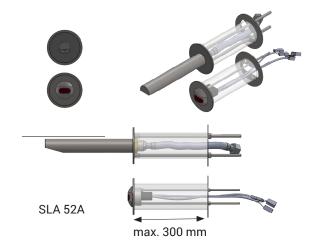

# Set for Mounting to the Wall for SLU 39(X), SLU 39PX SLA 52A, SLA 52B

#### **Characteristics**

- is destined for wall installation of automatic stainless steel washbasin taps (SLU 39, SLU 39X)
- rear assembling of sensor head with electronics by screws M4
- rear assembling of spout by screws M6
- during installation it is necessary to fasten the pipe (Htem DN 50) to reinforce the hole in the wall

#### **Technical Specification**

Depth of the wall

max. 300 mm

## **Supply Specification**

SLA 52A - Supply No. 06520

screw M4 (2 pcs.), screw M6 (2 pcs.), nut M4 (3 pcs.), nut M6 (2 pcs.), supporting pad (2 pcs.), pad for sensor head (1 pc.), hose