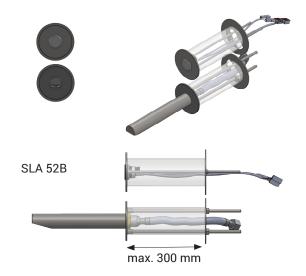

# Set for Mounting to the Wall for SLU 39(X), SLU 39PX SLA 52A, SLA 52B

#### **Characteristics**

- is destined for wall installation of piezo stainless steel washbasin taps (SLU 39PX)
- rear assembling of piezo button by screws M4
- rear assembling of spout by screws M6
- during installation it is necessary to fasten the pipe (Htem DN 50) to reinforce the hole in the wall

## **Technical Specification**

Depth of the wall

max. 300 mm

## **Supply Specification**

SLA 52B - Supply No. 06521

screw M4 (2 pcs.), screw M6 (2 pcs.), nut M4 (2 pcs.), nut M6 (2 pcs.), supporting pad (2 pcs.), hose