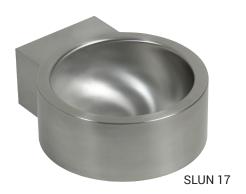

# **Characteristics**

- stainless steel wall hung washbasin
- without a tap hole (could be made to order)
- material AISI 304
- brushed finish

# **Supply Specification**

SLUN 17 - Supply No. 93170 stainless steel washbasin, siphon, mounting set