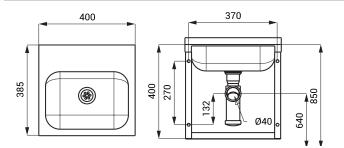

# **Characteristics**

- stainless steel wall hung washbasin
- without a tap hole (could be made to order)
- material AISI 304
- brushed finish

# **Dimensions**

# **Supply Specification**

SLUN 17 - Supply No. 93170 stainless steel washbasin, siphon, mounting set