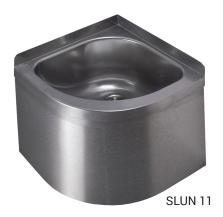

### **Characteristics**

- stainless steel wall hung corner washbasin
- without a tap hole (could be made to order)
- material AISI 304
- brushed finish

### **Dimensions**

# **Supply Specification**

SLUN 11 - Supply No. 93110 stainless steel corner washbasin, siphon, mounting set