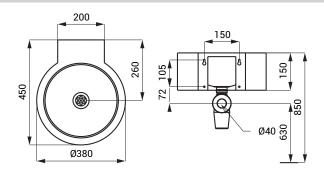

### **Characteristics**

- stainless steel wall hung corner washbasin
- without a tap hole (could be made to order)
- material AISI 304
- brushed finish

### **Dimensions**



# **Supply Specification**

SLUN 11 - Supply No. 93110 stainless steel corner washbasin, siphon, mounting set

# SLUN 13

### **Characteristics**

- stainless steel wall hung washbasin
- without a tap hole (could be made to order)
- material AISI 304
- brushed finish

# **Dimensions**



# **Supply Specification**





# **Characteristics**

- stainless steel wall hung washbasin
- without a tap hole (could be made to order)
- material AISI 304
- brushed finish

# **Dimensions**



# **Supply Specification**

SLUN 17 - Supply No. 93170 stainless steel washbasin, siphon, mounting set