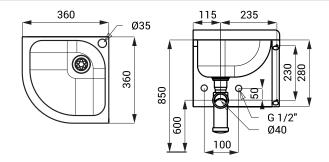

# SLUN 13

### **Characteristics**

- stainless steel wall hung washbasin
- without a tap hole (could be made to order)
- material AISI 304
- brushed finish

# **Dimensions**

# **Supply Specification**