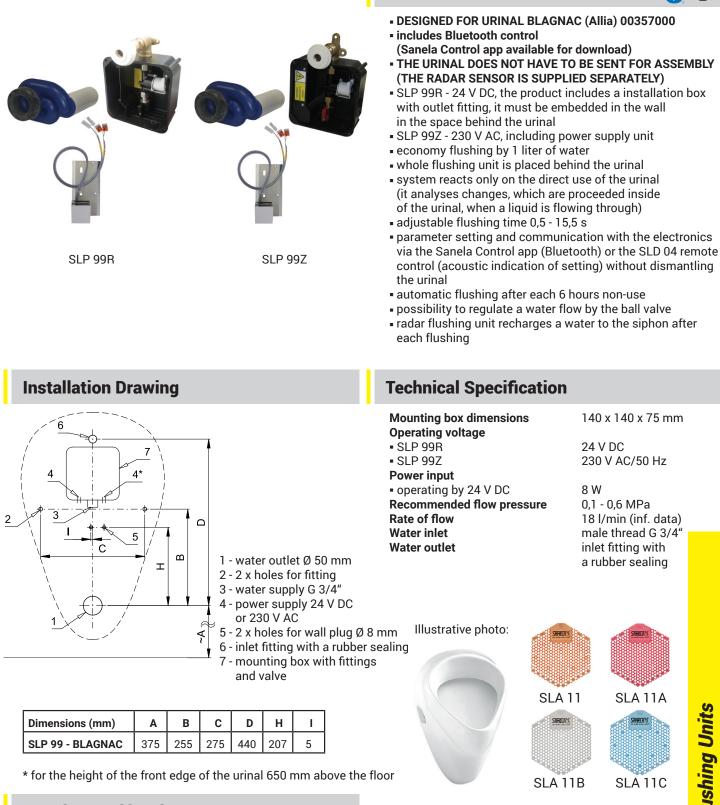

## Radar Flushing Unit for Urinal BLAGNAC (Allia) 00357000 SLP 99

## **Supply Specification**

 SLP 99R
 Supply No. 01994

 SLP 99Z
 Supply No. 21994

radar flushing unit including Bluetooth module on the mounting rail, mounting box with brass screw coupling, rubber sealing and electromagnetic valve, siphon, power supply (SLP 99Z)

Characteristics

**Radar Urinal Flushing Units** 