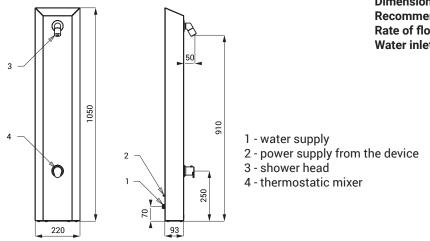

## **Installation Drawing**

## **Technical Specification**

Dimensions Recommended flow pressure Rate of flow Water inlet 1050 x 220 x 143 mm 0,1 - 0,6 MPa 9 l/min. (inf. data) male thread G 1/2"