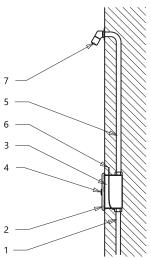

## **Installation Drawing**

- 1 water supply
- 2 stainless steel cover
- 3 mounting box
- 4 piezo button
- 5 water outlet
- 6 power supply from the device
- 7 shower head (it is not included)