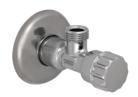

**SLR 54 08540** Angle valve with rosette 1/2" x 3/8"

SLA 64 06640 Thermostatic valve nut spanner

SLA 65 06650 Emergency signalling kit, call for help

SLA 66 Stainless steel installation box for SLT 131S and SLT 153P