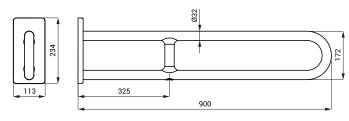

SLZM 20VIN

**SLZM 20VIN** 

49203

Vinyl grab bar, fixed

- for disabled and persons with limited mobility
- suitable for medical facilities
- antimicrobial technology
- mounting set
- length 900 mm, Ø 32 mm
- external vinyl coating soft and warm-to-touch