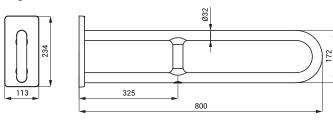

**SLZM 14VIN** 49143 Vinyl grab bar, fixed

- for disabled and persons with limited mobility
- suitable for medical facilities
- antimicrobial technology
- mounting set
- length 800 mm, Ø 32 mm
- external vinyl coating soft and warm-to-touch