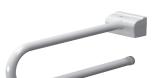

**SLZM 15VIN** 

Vinyl grab bar, folding

SLZM 15VIN

- 49153
- for disabled and persons with limited mobility
- suitable for medical facilities
- antimicrobial technology
- length 600 mm, Ø 32 mm
- external vinyl coating soft and warm-to-touch

**SLZM 16VIN** 

49163

Vinyl grab bar, folding

- for disabled and persons with limited mobility
- suitable for medical facilities
- antimicrobial technology
- length 800 mm, Ø 32 mm
- external vinyl coating soft and warm-to-touch