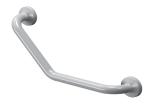

SLZM 21VIN

**SLZM 21VIN** 

49213

Vinyl bath grab bar fixed

- for disabled and persons with limited mobility
- suitable for medical facilities
- antimicrobial technology
- mounting set
- dimensions 552 x 275 x 100 mm, Ø 32 mm
- external vinyl coating soft and warm-to-touch