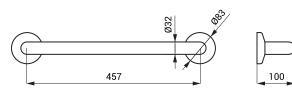

## **Colour Variations**

**SLZM 10VIN** 

49103

Vinyl grab bar universal, fixed

- for disabled and persons with limited mobility
- suitable for medical facilities
- antimicrobial technology
- mounting set
- length 385 mm, Ø 32 mm
- external vinyl coating soft and warm-to-touch

**SLZM 11VIN** 

49113

Vinyl grab bar universal, fixed

- for disabled and persons with limited mobility
- suitable for medical facilities
- antimicrobial technology
- mounting set
- length 537 mm, Ø 32 mm
- external vinyl coating soft and warm-to-touch