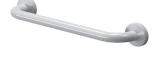

## **Colour Variations**

**SLZM 10VIN** 

49103

Vinyl grab bar universal, fixed

- for disabled and persons with limited mobility
- suitable for medical facilities
- antimicrobial technology
- mounting set
- length 385 mm, Ø 32 mm
- external vinyl coating soft and warm-to-touch

**SLZM 11VIN** 

49113

Vinyl grab bar universal, fixed

- for disabled and persons with limited mobility
- suitable for medical facilities
- antimicrobial technology
- mounting set
- length 537 mm, Ø 32 mm
- external vinyl coating soft and warm-to-touch

SLZM 10VIN

SLZM 11VIN

**SLZM 12VIN** 

49123

Vinyl grab bar universal, fixed

- for disabled and persons with limited mobility
- suitable for medical facilities
- antimicrobial technology
- mounting set
- length 690 mm, Ø 32 mm
- external vinyl coating soft and warm-to-touch