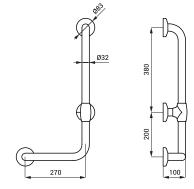

**SLZM 18VIN** 

49183

Vinyl bath grab bar fixed, right

- for disabled and persons with limited mobility - suitable for medical facilities
- antimicrobial technology
- mounting set
- dimensions 350 x 660 mm, Ø 32 mm
- external vinyl coating soft and warm-to-touch

SLZM 18VIN

SLZM 19VIN

**SLZM 19VIN** 

49193

Vinyl bath grab bar fixed, left

- for disabled and persons with limited mobility
- suitable for medical facilities
- antimicrobial technology
- mounting set
- dimensions 350 x 660 mm, Ø 32 mm
- vnější vinylový povrch soft touch