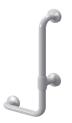

**SLZM 18VIN** 

49183

Vinyl bath grab bar fixed, right

- for disabled and persons with limited mobility - suitable for medical facilities
- antimicrobial technology
- mounting set
- dimensions 350 x 660 mm, Ø 32 mm
- external vinyl coating soft and warm-to-touch

SLZM 18VIN

SLZM 19VIN

**SLZM 19VIN** 

49193

Vinyl bath grab bar fixed, left

- for disabled and persons with limited mobility
- suitable for medical facilities
- antimicrobial technology
- mounting set
- dimensions 350 x 660 mm, Ø 32 mm
- vnější vinylový povrch soft touch