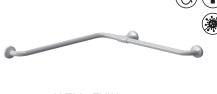

SLZM 16VIN

SLZM 17VIN

**SLZM 17VIN** 

49173

Vinyl corner grab bar, fixed

- for disabled and persons with limited mobility
- suitable for medical facilities
- antimicrobial technology
- mounting set
- dimensions 760 x 760 mm, Ø 32 mm
- external vinyl coating soft and warm-to-touch