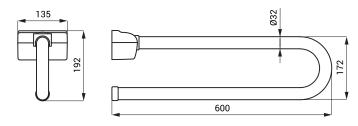

SLZM 12VIN

SLZM 13VIN

**SLZM 13VIN** 

49133

Vinyl grab bar, fixed

- for disabled and persons with limited mobility
- suitable for medical facilities
- antimicrobial technology
- mounting set
- length 600 mm, Ø 32 mm
- external vinyl coating soft and warm-to-touch