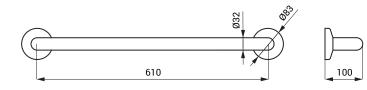

SLZM 12VIN

SLZM 13VIN

**SLZM 13VIN** 

49133

Vinyl grab bar, fixed

- for disabled and persons with limited mobility
- suitable for medical facilities
- antimicrobial technology
- mounting set
- length 600 mm, Ø 32 mm
- external vinyl coating soft and warm-to-touch