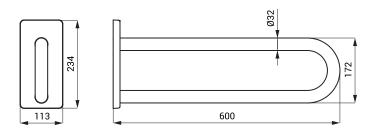

**SLZM 18VIN** 

49183

Vinyl bath grab bar fixed, right

- for disabled and persons with limited mobility - suitable for medical facilities
- antimicrobial technology
- mounting set
- dimensions 350 x 660 mm, Ø 32 mm
- external vinyl coating soft and warm-to-touch

SLZM 18VIN

SLZM 19VIN

**SLZM 19VIN** 

49193

Vinyl bath grab bar fixed, left

- for disabled and persons with limited mobility
- suitable for medical facilities
- antimicrobial technology
- mounting set
- dimensions 350 x 660 mm, Ø 32 mm
- vnější vinylový povrch soft touch