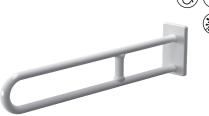

SLZM 20VIN

**SLZM 20VIN** 

49203

Vinyl grab bar, fixed

- for disabled and persons with limited mobility
- suitable for medical facilities
- antimicrobial technology
- mounting set
- length 900 mm, Ø 32 mm
- external vinyl coating soft and warm-to-touch