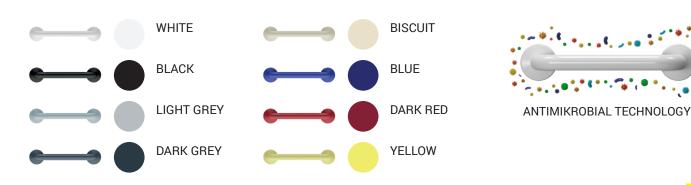

## **Characteristics**

- for disabled and persons with limited mobility
- suitable for medical facilities
- antimicrobial technology
- antimicrobial technology is built into the bars during production
- continuous antimicrobial protection
- rapidly reduces bacteria on the surfaces and in the environment by up to 99.9%
- continuous built-in protection for the products expected lifetime against a wide range of bacteria and moulds (MRSA, Legionella, E.coli, Salmonella, Pseudomonas y Aspergillus niger) and some viruses (H1N1)
- helps reduce risk of cross-contamination
- doesn't wear-off or wash-away
- silver ions bind with the bacteria, damage the bacteria in a number of ways, disrupting their normal functioning, bacteria are unable to reproduce and, therefore, die.
- biocompatible material (safe for health, suitable for medical facilities)
- external vinyl coating soft and warm-to-touch
- anti-slip
- zinc-plated, vinyl-coated
- fire-retardant
- green product
- colour standard white, other colours for an extra charge