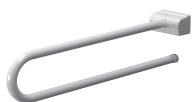

**SLZM 15VIN** 

Vinyl grab bar, folding

SLZM 15VIN

- 49153
- for disabled and persons with limited mobility
- suitable for medical facilities
- antimicrobial technology
- length 600 mm, Ø 32 mm
- external vinyl coating soft and warm-to-touch

**SLZM 16VIN** 

49163

Vinyl grab bar, folding

- for disabled and persons with limited mobility
- suitable for medical facilities
- antimicrobial technology
- length 800 mm, Ø 32 mm
- external vinyl coating soft and warm-to-touch