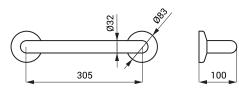

## **Colour Variations**

**SLZM 10VIN** 

49103

Vinyl grab bar universal, fixed

- for disabled and persons with limited mobility
- suitable for medical facilities
- antimicrobial technology
- mounting set
- length 385 mm, Ø 32 mm
- external vinyl coating soft and warm-to-touch