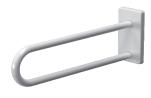

**SLZM 15VIN** 

Vinyl grab bar, folding

SLZM 15VIN

- 49153
- for disabled and persons with limited mobility
- suitable for medical facilities
- antimicrobial technology
- length 600 mm, Ø 32 mm
- external vinyl coating soft and warm-to-touch

**SLZM 16VIN** 

49163

Vinyl grab bar, folding

- for disabled and persons with limited mobility
- suitable for medical facilities
- antimicrobial technology
- length 800 mm, Ø 32 mm
- external vinyl coating soft and warm-to-touch