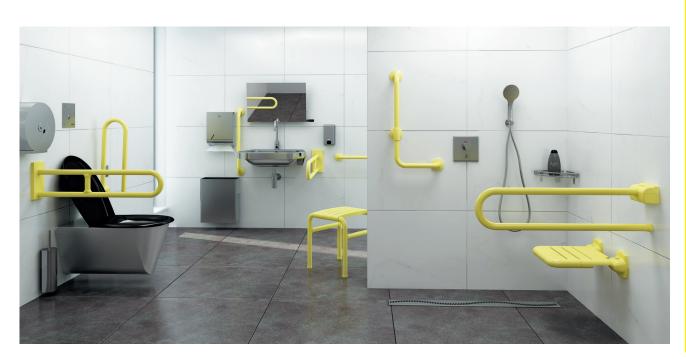

## **Characteristics**

- for disabled and persons with limited mobility
- suitable for medical facilities
- antimicrobial technology
- antimicrobial technology is built into the bars during production
- continuous antimicrobial protection
- rapidly reduces bacteria on the surfaces and in the environment by up to 99.9%
- continuous built-in protection for the products expected lifetime against a wide range of bacteria and moulds (MRSA, Legionella, E.coli, Salmonella, Pseudomonas y Aspergillus niger) and some viruses (H1N1)
- helps reduce risk of cross-contamination
- doesn't wear-off or wash-away
- silver ions bind with the bacteria, damage the bacteria in a number of ways, disrupting their normal functioning, bacteria are unable to reproduce and, therefore, die.
- biocompatible material (safe for health, suitable for medical facilities)
- external vinyl coating soft and warm-to-touch
- anti-slip
- zinc-plated, vinyl-coated
- fire-retardant
- green product
- colour standard white, other colours for an extra charge