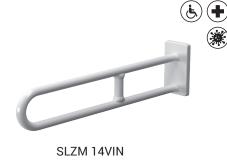

**SLZM 14VIN** 49143 Vinyl grab bar, fixed

- for disabled and persons with limited mobility
- suitable for medical facilities
- antimicrobial technology
- mounting set
- length 800 mm, Ø 32 mm
- external vinyl coating soft and warm-to-touch