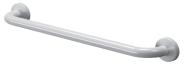

SLZM 12VIN

SLZM 13VIN

**SLZM 13VIN** 

49133

Vinyl grab bar, fixed

- for disabled and persons with limited mobility
- suitable for medical facilities
- antimicrobial technology
- mounting set
- length 600 mm, Ø 32 mm
- external vinyl coating soft and warm-to-touch

**SLZM 14VIN** 49143 Vinyl grab bar, fixed

- for disabled and persons with limited mobility
- suitable for medical facilities
- antimicrobial technology
- mounting set
- length 800 mm, Ø 32 mm
- external vinyl coating soft and warm-to-touch

SLZM 20VIN

**SLZM 20VIN** 

49203

Vinyl grab bar, fixed

- for disabled and persons with limited mobility
- suitable for medical facilities
- antimicrobial technology
- mounting set
- length 900 mm, Ø 32 mm
- external vinyl coating soft and warm-to-touch