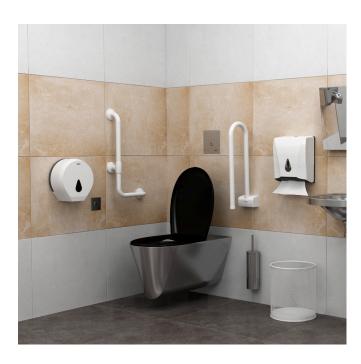

## **Characteristics**

- for disabled and persons with limited mobility
- suitable for medical facilities
- antimicrobial technology
- antimicrobial technology is built into the bars during production
- continuous antimicrobial protection
- rapidly reduces bacteria on the surfaces and in the environment by up to 99.9%
- continuous built-in protection for the products expected lifetime against a wide range of bacteria and moulds (MRSA, Legionella, E.coli, Salmonella, Pseudomonas y Aspergillus niger) and some viruses (H1N1)
- helps reduce risk of cross-contamination
- doesn't wear-off or wash-away
- silver ions bind with the bacteria, damage the bacteria in a number of ways, disrupting their normal functioning, bacteria are unable to reproduce and, therefore, die.
- biocompatible material (safe for health, suitable for medical facilities)
- external vinyl coating soft and warm-to-touch
- anti-slip
- zinc-plated, vinyl-coated
- fire-retardant
- green product
- colour standard white, other colours for an extra charge

## **Colour Variations**

**SLZM 10VIN** 

49103

Vinyl grab bar universal, fixed

- for disabled and persons with limited mobility
- suitable for medical facilities
- antimicrobial technology
- mounting set
- length 385 mm, Ø 32 mm
- external vinyl coating soft and warm-to-touch

**SLZM 11VIN** 

49113

Vinyl grab bar universal, fixed

- for disabled and persons with limited mobility
- suitable for medical facilities
- antimicrobial technology
- mounting set
- length 537 mm, Ø 32 mm
- external vinyl coating soft and warm-to-touch

SLZM 10VIN

SLZM 11VIN

**SLZM 12VIN** 

49123

Vinyl grab bar universal, fixed

- for disabled and persons with limited mobility
- suitable for medical facilities
- antimicrobial technology
- mounting set
- length 690 mm, Ø 32 mm
- external vinyl coating soft and warm-to-touch

SLZM 12VIN

SLZM 13VIN

**SLZM 13VIN** 

49133

Vinyl grab bar, fixed

- for disabled and persons with limited mobility
- suitable for medical facilities
- antimicrobial technology
- mounting set
- length 600 mm, Ø 32 mm
- external vinyl coating soft and warm-to-touch

**SLZM 14VIN** 49143 Vinyl grab bar, fixed

- for disabled and persons with limited mobility
- suitable for medical facilities
- antimicrobial technology
- mounting set
- length 800 mm, Ø 32 mm
- external vinyl coating soft and warm-to-touch

SLZM 20VIN

**SLZM 20VIN** 

49203

Vinyl grab bar, fixed

- for disabled and persons with limited mobility
- suitable for medical facilities
- antimicrobial technology
- mounting set
- length 900 mm, Ø 32 mm
- external vinyl coating soft and warm-to-touch