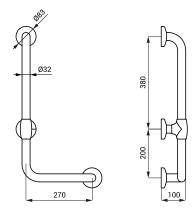

**SLZM 18VIN** 

49183

Vinyl bath grab bar fixed, right

- for disabled and persons with limited mobility - suitable for medical facilities
- antimicrobial technology
- mounting set
- dimensions 350 x 660 mm, Ø 32 mm
- external vinyl coating soft and warm-to-touch

SLZM 18VIN

SLZM 19VIN

**SLZM 19VIN** 

49193

Vinyl bath grab bar fixed, left

- for disabled and persons with limited mobility
- suitable for medical facilities
- antimicrobial technology
- mounting set
- dimensions 350 x 660 mm, Ø 32 mm
- vnější vinylový povrch soft touch