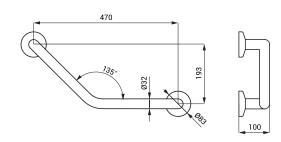

SLZM 21VIN

**SLZM 21VIN** 

49213

Vinyl bath grab bar fixed

- for disabled and persons with limited mobility
- suitable for medical facilities
- antimicrobial technology
- mounting set
- dimensions 552 x 275 x 100 mm, Ø 32 mm
- external vinyl coating soft and warm-to-touch