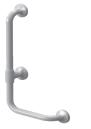

SLZM 16VIN

SLZM 17VIN

**SLZM 17VIN** 

49173

Vinyl corner grab bar, fixed

- for disabled and persons with limited mobility
- suitable for medical facilities
- antimicrobial technology
- mounting set
- dimensions 760 x 760 mm, Ø 32 mm
- external vinyl coating soft and warm-to-touch