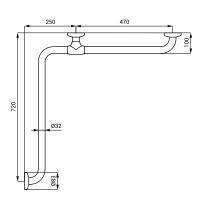

SLZM 21VIN

**SLZM 21VIN** 

49213

Vinyl bath grab bar fixed

- for disabled and persons with limited mobility
- suitable for medical facilities
- antimicrobial technology
- mounting set
- dimensions 552 x 275 x 100 mm, Ø 32 mm
- external vinyl coating soft and warm-to-touch