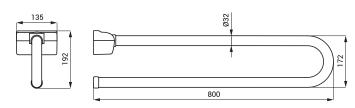

**SLZM 14VIN** 49143 Vinyl grab bar, fixed

- for disabled and persons with limited mobility
- suitable for medical facilities
- antimicrobial technology
- mounting set
- length 800 mm, Ø 32 mm
- external vinyl coating soft and warm-to-touch