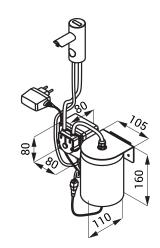

## **Supply Specification**

**SLZN 91E - Supply No. 85911** 

stainless steel spout with electronics, inlet hose, peristaltic pump for liquid soap and container for liquid soap 1 I, SLZ 07 - wall socket power supply 230 V AC/ 24 V DC