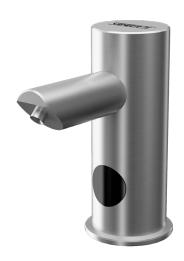

# Automatic Stainless Steel Washbasin Soap Dispenser SLZN 91E

SLZN 91E

### **Characteristics**

- easy soap refilling
- soap economy
- one dose of soap is flowing as hands are in the active range of the sensor (can be set in range 1,3 - 13 s), standard 2,6 s
- suitable for private places; container for soap 1 l
- parameters adjustment using by the remote control SLD 03