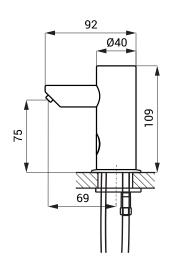

# Automatic Stainless Steel Washbasin Soap Dispenser SLZN 91E





SLZN 91E

### **Characteristics**

- easy soap refilling
- soap economy
- one dose of soap is flowing as hands are in the active range of the sensor (can be set in range 1,3 - 13 s), standard 2,6 s
- suitable for private places; container for soap 1 l
- parameters adjustment using by the remote control SLD 03

## **Installation Drawing**





### **Technical Specification**

Operating voltage230 V ACPower input3 WActive range0,14 - 0,2 m

Recommended soap viscosity 10 mPa\*s - 5000 mPa\*s

(don't use chemical solvents and disinfection)



## **Supply Specification**

**SLZN 91E - Supply No. 85911** 

stainless steel spout with electronics, inlet hose, peristaltic pump for liquid soap and container for liquid soap 1 I, SLZ 07 - wall socket power supply 230 V AC/ 24 V DC

#### **Recommended Accessories**

SLD 03 - Supply No. 07030 remote control for an adjustment of parameters

SLA 92 - Supply No. 06920 elongation 30 mm for SLZN 91E SLA 93 - Supply No. 06930 elongation 150 mm for SLZN 91E

SLZ 01Y - Supply No. 05012 power supply 24 V DC for operating of max. 10 pcs. of soap dispensers power supply 24 V DC for operating of max