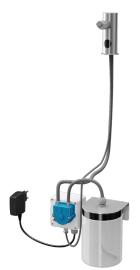

## **Installation Drawing**

## **Supply Specification**

**SLZN 91E - Supply No. 85911** 

stainless steel spout with electronics, inlet hose, peristaltic pump for liquid soap and container for liquid soap 1 I, SLZ 07 - wall socket power supply 230 V AC/ 24 V DC