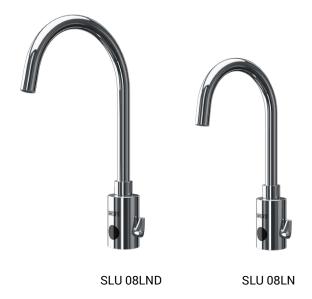

### **Characteristics**

- includes Bluetooth control (paid Sanela Control app available for download)
- economical aerator, rate of flow 6 l/min
- hygienic flush
- suitable for medical facilities
- swivel faucet
- index "D" higher faucet
- are destined for cold and hot water, temperature is regulated by mixer
- water is flowing as long as hands are in the active range
- water stops flowing after removal of hands from the active range of sensor after adjustable time delay (can be set in range 0.25 - 7.75 s)
- function of automatic water stop after 5 minut of continuous flow
- monitoring of battery capacity (for models with index B)
- START/STOP program
- parameter setting and communication with the electronics via the Sanela Control app (Bluetooth) or the SLD 03

# **Supply Specification**

- Supply No. 13181 faucet with mixer and electronics and solenoid valve, coupling hoses, **SLU 08LN** 

**SLU 08LNB** - Supply No. 13086 angle valve with filter and check valve (2 pcs.), aerator 6 l/min, 4 pcs. AA alkaline - Supply No. 13183 batteries 1,5 V, 2700 mAh with battery case (for models with index B) **SLU 08LND** 