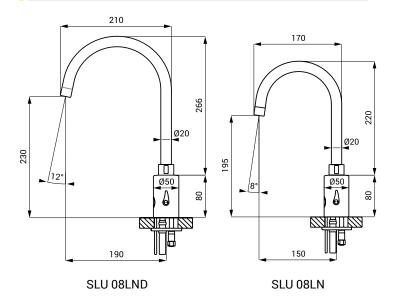

### **Characteristics**







- includes Bluetooth control (paid Sanela Control app available for download)
- economical aerator, rate of flow 6 l/min
- hygienic flush
- suitable for medical facilities
- swivel faucet
- index "D" higher faucet
- are destined for cold and hot water, temperature is regulated by mixer
- water is flowing as long as hands are in the active range
- water stops flowing after removal of hands from the active range of sensor after adjustable time delay (can be set in range 0.25 - 7.75 s)
- function of automatic water stop after 5 minut of continuous flow
- monitoring of battery capacity (for models with index B)
- START/STOP program
- parameter setting and communication with the electronics via the Sanela Control app (Bluetooth) or the SLD 03

## **Dimensions**



## **Technical Specification**

#### Operating voltage

• SLU 08LN, 08LND 24 V DC SLU 08LNB. 08LNDB 6V

#### Power input

14 W operating by 24 V DC operating by 6 V 6 W

#### **Battery life**

4 pcs. AA alkaline batteries approx. 2 years AA, 1,5 V, 2700 mAh (100 uses per day)

#### Active range

standard START/STOP program Recommended flow pressure Rate of flow

0,05 - 0,15 m 0,1 - 0,6 MPa 13 l/min. or 6 l/min.

0.2 - 0.26 m

(inf. data)

Water inlet

male thread G 1/2"

# **Supply Specification**

- Supply No. 13181 faucet with mixer and electronics and solenoid valve, coupling hoses, **SLU 08LN** 

**SLU 08LNB** - Supply No. 13086 angle valve with filter and check valve (2 pcs.), aerator 6 l/min, 4 pcs. AA alkaline - Supply No. 13183 batteries 1,5 V, 2700 mAh with battery case (for mod