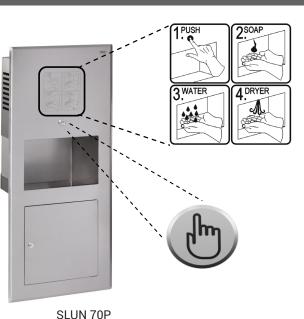

# **Stainless Steel Piezo Multiple Washbasin SLUN 70P**

### Characteristics

- hygienic flush
- vandal-proof
- suitable for prison
- stainless steel recessed multiple washbasin with integrated piezo electronics for soap dispenser, water outlet and hand dryer in one
- rear assembling through the service hatch
- water flows after soft push of the piezo button
- liquid soap refilling from the service hatch
- parameter adjustment using by the remote control SLD 07