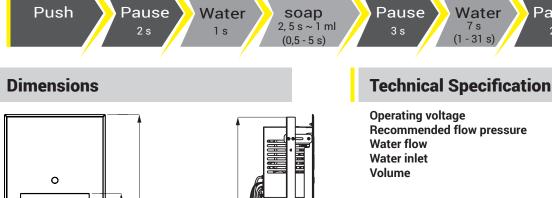

Pause

2 s

- material AISI 304
- brushed finish

936

Liquid

0

280

230 V AC/50 Hz 0,1 - 0,6 MPa 6 l/min. (inf. data) male thread G 1/2" < 65 dB

Hand

dryer

25 s

(5 - 60 s)

we make water cool

190 970