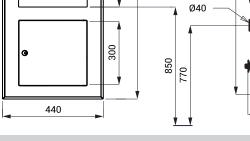

## **Supply Specification**

Function system:

300

SLUN 70P - Supply No. 73703

stainless steel multiple washbasin with piezo electronics, integrated soap dispenser, water outlet and hand dryer, siphon, mounting set, flexible cabel with plug for wall socket 230 V/50 Hz