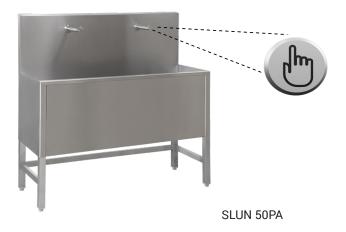

# Stainless Steel Piezo Washing Trough SLUN 50PA

## **Characteristics**

- economical aerator, rate of flow 6 l/min
- hygienic flush
- vandal-proof
- suitable for a prison
- with a complete apron
- stainless steel floor standing washing trough with integrated piezo electronics
- vandal-proof stainless steel spouts
- water flows after soft push of the piezo button
- water stops flowing after adjustable flowing time (can be set in 2 - 62 s), standard 10 s
- water could be stopped by follow-up soft push of piezo button
- parameter adjustment using by the remote control SLD 04
- different lengths could be made to order
- material AISI 304
- could be made to order from stainless steel AISI 316L
- brushed finish