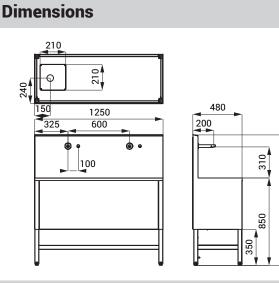

## **Technical Specification**

Operating voltage Power input Recommended flow pressure Rate of flow Water inlet 24 V DC 14 W 0,1 - 0,6 MPa 6 l/min. (inf. data) male thread G 1/2"