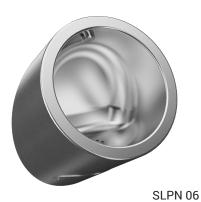

# Stainless Steel Urinal SLPN 06

#### **Characteristics**

- vandal-proof
- suitable for a prison
- stainless steel wall hung urinal with integrated flushing head
- filled with expanded polyurethane (to avoid dents and typical metal noise)
- rear assembling by screws (M10, length 190 mm), from the service room
- material AISI 304
- brushed finish