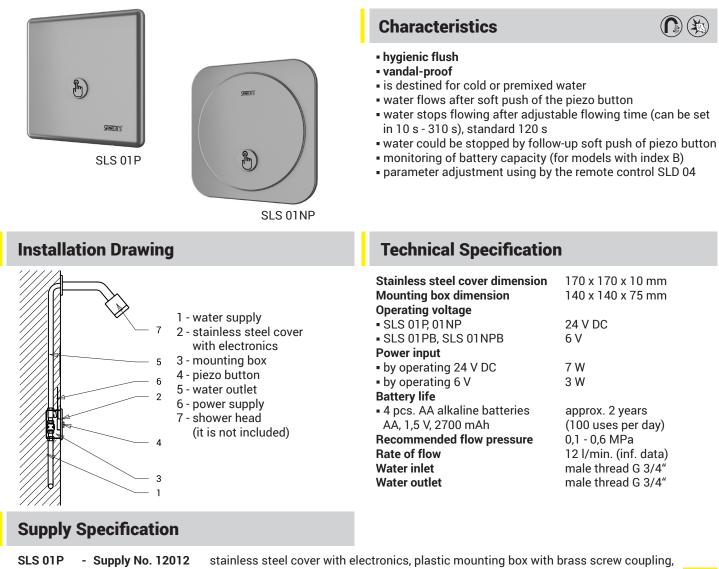

## Piezo Shower Control SLS 01P, SLS 01NP

SLS 01P- Supply No. 12012stainless steel cover with electronics, plastic mounting box with brass screw coupling,<br/>electromagnetic valve and ball valve, 4 pcs. AA alkaline batteries 1,5 V, 2700 mAh<br/>(SLS 01PB)SLS 01NP - Supply No. 22016stainless steel cover with electronics, plastic mounting box with brass screw coupling,<br/>electromagnetic valve and ball valve, 4 pcs. AA alkaline batteries 1,5 V, 2700 mAh<br/>(SLS 01PB)SLS 01NPB - Supply No. 22017stainless steel cover with electronics, plastic mounting box with brass screw coupling,<br/>electromagnetic valve and ball valve, 4 pcs. AA alkaline batteries 1,5 V, 2700 mAh<br/>(SLS 01NPB)