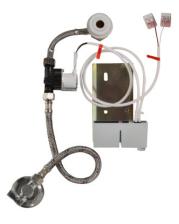

# **Supply Specification**

SLP 69RS -Supply No. 11695 Supply No. 01695 SLP 69RZ -SLP 69RB -Supply No. 11697

radar flushing unit including Bluetooth module on the mounting rail, electromagnetic valve, connecting hoses, angle valve with filter and check valve, inlet fitting with a rubber sealing, paper drill template, power supply (SLP 69RZ), 4 pcs. AA alkaline batteries 1,5 V, 2700 mAh with battery case (SLP 69RB)