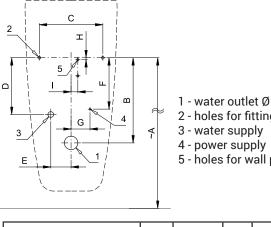

#### **Installation Drawing**

1 - water outlet Ø 50 mm 2 - holes for fitting

- 5 holes for wall plug

| Dimensions (mm)       | Α   | В       | С   | D   | Е  | F   | G  | н | I  |
|-----------------------|-----|---------|-----|-----|----|-----|----|---|----|
| SLP 69 - ARCHITECTURA | 675 | 315-375 | 235 | 210 | 75 | 190 | 70 | 7 | 25 |

\* for the height of the front edge of the urinal 650 mm above the floor