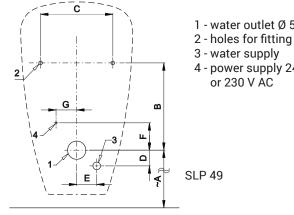

### **Installation Drawing**

- 1 water outlet Ø 50 mm
- 4 power supply 24 V DC

| Dimensions (mm)               | A   | В   | С   | D  | E  | F   | G  |
|-------------------------------|-----|-----|-----|----|----|-----|----|
| SLP 49 - CAPRINO PLUS RIMLESS | 400 | 260 | 240 | 50 | 60 | 160 | 60 |

\* for the height of the front edge of the urinal 650 mm above the floor

**SLA 26** 