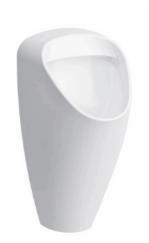

#### **SLP 49 - CAPRINO PLUS RIMLESS**

### Characteristics

- includes Bluetooth control (Sanela Control app available for download)
- economy flushing by 1 liter of water
- easy installation by the help of paper drill template
- whole flushing unit is placed behind the urinal
- system reacts only on the direct use of the urinal (it analyses changes, which are proceeded inside of the urinal, when a liquid is flowing through)
- adjustable flushing time 0,5 15,5 s
- parameter setting and communication with the electronics via the Sanela Control app (Bluetooth) or the SLD 04 remote control (acoustic indication of setting) without dismantling the urinal
- automatic flushing after each 6 hours non-use
- monitoring of battery capacity (for models with index B)
- possibility to regulate a water flow by the ball valve
- radar flushing unit recharges a water to the siphon after each flushing