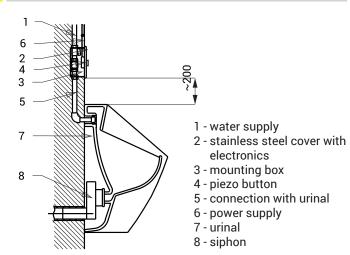

### **Installation Drawing**

## **Technical Specification**

Stainless steel cover dimension Mounting box dimension Operating voltage Power input Recommended flow pressure Rate of flow Water inlet Water outlet 170 x 170 x 10 mm 140 x 140 x 75 mm 24 V DC 7 W 0,1 - 0,6 MPa 18 l/min (inf. data) male thread G 3/4" male thread G 3/4"