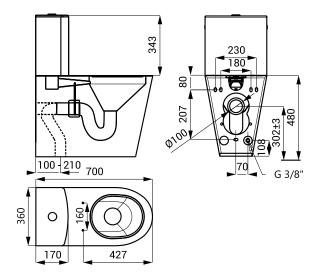

# Stainless steel toilet for disabled people with a tank with bottom water inlet SLWN 16





#### **Characteristics**







- for disabled and persons with limited mobility
- vandal-proof
- suitable for prison
- stainless steel floor standing toilet with a tank, fixed to the wall and floor
- cover seat hole plugs included
- waste into the wall or into the floor
- filled with expanded polyurethane (to avoid dents and typical metal noise)
- manual flushing 4/6 l
- rear assembling through the service hatch
- material AISI 304
- brushed finish

### **Dimensions**



## **Supply Specification**

SLWN 16 - Supply No. 94160 stainless steel toilet with a tank

### **Recommended Accessories**

SLZN 31C - Supply No. 95313 black cover seat, special hardened plastic, stainless steel pants