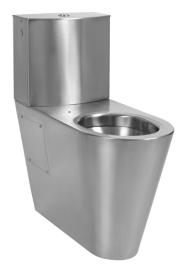

# Stainless steel toilet for disabled people with a tank with bottom water inlet SLWN 16

#### **Characteristics**

- for disabled and persons with limited mobility
- vandal-proof
- suitable for prison
- stainless steel floor standing toilet with a tank, fixed to the wall and floor
- cover seat hole plugs included
- waste into the wall or into the floor
- filled with expanded polyurethane (to avoid dents and typical metal noise)
- manual flushing 4/6 l
- rear assembling through the service hatch
- material AISI 304
- brushed finish