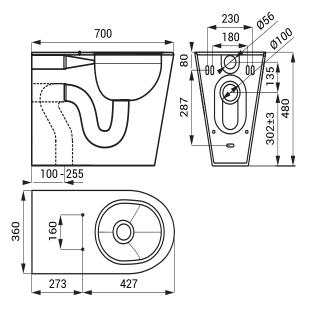

# Stainless Steel Toilet SLWN 13





### **Characteristics**





- for disabled and persons with limited mobility
- vandal-proof
- suitable for prison
- stainless steel floor standing toilet, fixed to the wall and floor
- cover seat hole plugs included
- waste into the wall or into the floor
- filled with expanded polyurethane (to avoid dents and typical metal noise)
- rear assembling through the service hatch
- material AISI 304
- brushed finish

## **Dimensions**



## **Supply Specification**

SLWN 13 - Supply No. 94130 stainless steel toilet

### **Recommended Accessories**

SLZN 31C - Supply No. 95313 black cover seat, special hardened plastic, stainless steel pants