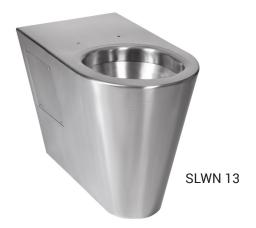

# Stainless Steel Toilet SLWN 13

### **Characteristics**

- for disabled and persons with limited mobility
- vandal-proof
- suitable for prison
- stainless steel floor standing toilet, fixed to the wall and floor
- cover seat hole plugs included
- waste into the wall or into the floor
- filled with expanded polyurethane (to avoid dents and typical metal noise)
- rear assembling through the service hatch
- material AISI 304
- brushed finish

## **Supply Specification**

SLWN 13 - Supply No. 94130 stainless steel toilet