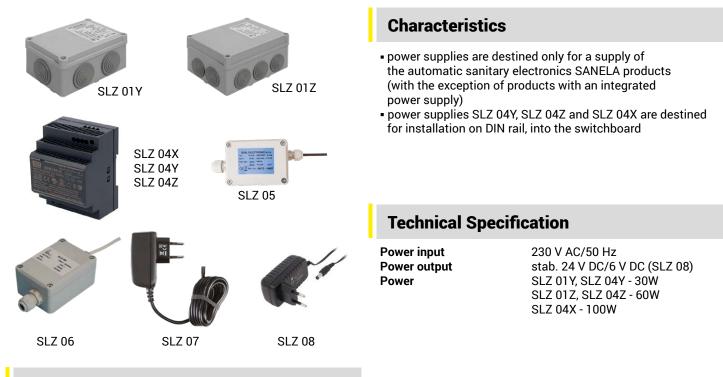

## Power supplies SLZ 01 - SLZ 08

## **Supply Specification**

| SLZ 01Z |   | Supply No. 05011 | power supply 230 V AC/ 24 V DC                                            |
|---------|---|------------------|---------------------------------------------------------------------------|
| SLZ 01Y | - | Supply No. 05012 | power supply 230 V AC/ 24 V DC                                            |
| SLZ 04Y | - | Supply No. 05042 | power supply on DIN rail, 85-240 V AC/24 V DC                             |
| SLZ 04Z | - | Supply No. 05041 | power supply on DIN rail, 85-240 V AC/24 V DC                             |
| SLZ 04X | - | Supply No. 10049 | power supply on DIN rail, 85-240 V AC/24 V DC                             |
| SLZ 05  | - | Supply No. 05050 | power supply for battery products, alternative to 9 V/6 V battery         |
| SLZ 06  | - | Supply No. 05060 | power supply for one valve, 230 V AC/24 V DC                              |
| SLZ 07  | - | Supply No. 05070 | wall socket power supply 230 V AC/24 V DC                                 |
| SLZ 08  | - | Supply No. 05080 | wall socket power supply for battery operated electronics 230 V AC/6 V DC |