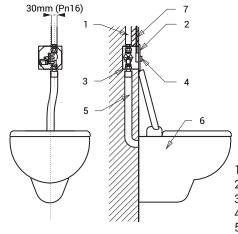

## **Installation Drawing**

- 1 water supply
- 2 stainless steel cover with electronics
- 3 mounting box
- 4 piezo button
- 5 water outlet
- 6 toilet bowl
- 7 power supply