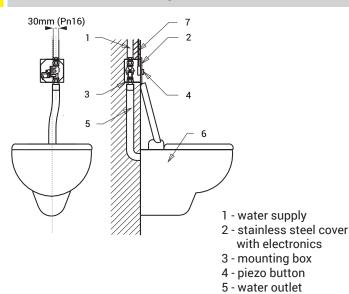

# Piezo Toilet Flushing Unit SLW 01P





## **Installation Drawing**



6 - toilet bowl 7 - power supply

## **Characteristics**

#### vandal-proof

- toilet flushing unit for a pressure water from water distribution, isn't possible to use it for toilet with tank
- water flows after soft push of the piezo button
- adjustable flushing time 0,5 15,5 s, standard 8 s
- automatic hygiene flush after each 8 use of toilet and after 24 hours non-use
- electromagnetic valve with a possibility to regulate rate of flow, possibility to flush a toilet by turn of coil of the electromagnetic valve (f.e. in the case of electricity blackout)
- monitoring of battery capacity (for models with index B)
- parameters adjustment by remote control SLD 04

## **Technical Specification**

| Stainless steel cover dimension<br>Mounting box dimension<br>Operating voltage | 170 x 160 x 1