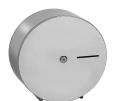

## Stainless Steel Toilet Paper Holders, **Toilet Brushes, Mirrors**

SLZN 01 - supply No. 95010 stainless steel supply bin for a big coils of toilet paper, max. size of coil ø 270 x 100 mm, polished finish