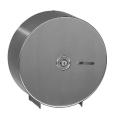

SLZN 37 - supply No. 95370 stainless steel supply bin for a big coils of toilet paper, max. size of coil ø 270 x 100 mm, brushed finish

SLZN 09 - supply No. 95090 stainless steel toilet paper holder, dimensions 150 x 90 x 85 mm, polished finish