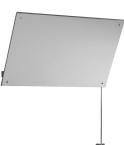

SLZN 52 - supply No. 95520 stainless steel folding mirror for disabled people, wall controlled, dimensions 400 x 600 mm

SLZN 52D - supply No. 85528 stainless steel folding mirror for disabled people, desk controlled, dimensions 400 x 600 mm