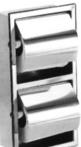

SLZN 26 - supply No. 95260 stainless steel toilet paper holder, mounted on the wall, for 2 common coils of toilet paper (max. ø 135 mm), after the finishing of one coil is holder automatically filled with the second one, lock with key, brushed finish

SLZN 26Z- supply No. 95261 recessed stainless steel toilet paper holder, mounted to the wall, for 2 common coils of toilet paper (max. ø 135 mm), after the finishing of one coil is holder automatically filled with the second one, brushed finish