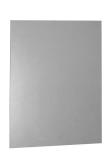

**Stainless Steel Accessories** 

110

SLZN 27 – supply No. 95270 stainless steel vandal-proof wall mounted mirror, dimensions 500 x 400 mm

SLZN 30 – supply No. 95300 stainless steel vandal-proof wall mounted mirror, dimensions 600 x 400 mm