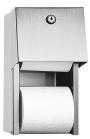

SLZN 26 - supply No. 95260 stainless steel toilet paper holder, mounted on the wall, for 2 common coils of toilet paper (max. ø 135 mm), after the finishing of one coil is holder automatically filled with the second one, lock with key, brushed finish

SLZN 26Z- supply No. 95261 recessed stainless steel toilet paper holder, mounted to the wall, for 2 common coils of toilet paper (max. ø 135 mm), after the finishing of one coil is holder automatically filled with the second one, brushed finish