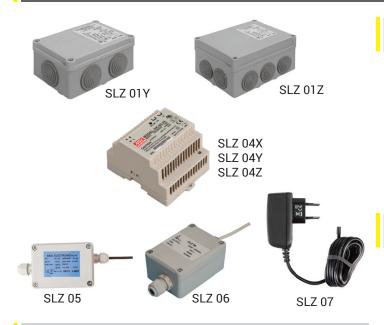

## **Supply Specification**

SLZ 01Z - Supply No. 05011 power supply 230 V AC/ 24 V DC
SLZ 01Y - Supply No. 05012 power supply 230 V AC/ 24 V DC
SLZ 04Y - Supply No. 05042 power supply on DIN rail, 85-240 V AC/24 V DC

SLZ 04Y - Supply No. 05042 power supply on DIN rail, 85-240 V AC/24 V DC SLZ 04Z - Supply No. 05041 power supply on DIN rail, 85-240 V AC/24 V DC SLZ 04X - Supply No. 10049 power supply on DIN rail, 85-240 V AC/24 V DC

SLZ 05 - Supply No. 05050 power supply for battery products, alternative to 9 V/6 V battery

SLZ 06 - Supply No. 05060 power supply for one valve, 230 V AC/24 V DC SLZ 07 - Supply No. 05070 wall socket power supply 230 V AC/24 V DC