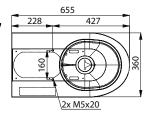

#### **Dimensions:**

### Characteristics:

- vandal-proof
- designed for prisons
- stainless steel squatting pan for recessed or on top mounting
- two flushing heads G 1/2
- material CrNi 18/10 (AISI 304), thickness 1,5 mm
- brushed finish

# **Supply Specification:**

SLWN 07 - supply No. 94070 stainless steel squating pan; two flushing heads; siphon