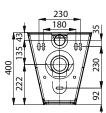

# Vandal-proof Stainless Steel Toilets **SLWN 13, SLWN 14, SLWN 07**









EN 997

- for disabled people
- vandal-proof
- designed for prisons
- stainless steel floor standing conical toilet fixed to the wall
- blind holes for a toilet cover seat
- assembling through service door
- material CrNi 18/10 (AISI 304)
- filled with expanded polyurethane (to avoid dents and typical metal noise)
- brushed finish



SLWN 13

# Characteristics:





EN 997

- vandal-proof
- designed for prisons
- stainless steel floor standing conical toilet fixed to the wall
- blind holes for a toilet cover seat
- assembling through service door
- material CrNi 18/10 (AISI 304)
- filled with expanded polyurethane (to avoid dents and typical metal noise)
- brushed finish



SLWN 14



### Characteristics:





- vandal-proof
- designed for prisons
- stainless steel squatting pan for recessed or on top mounting
- two flushing heads G 1/2
- material CrNi 18/10 (AISI 304), thickness 1,5 mm
- brushed finish



## **Supply Specification:**

SLWN 13 - supply No. 94130 stainless steel toilet (without a toilet cover seat)

#### **Dimensions:**



### **Supply Specification:**

SLWN 14 - supply No. 94140 stainless steel toilet (without a toilet cover seat)

#### **Dimensions:**





# Recommended Accessories for SLWN 13, SLWN 14:

SLZN 31 - supply No. 95310 black toilet cover seat from special hardened plastic

# **Supply Specification:**

SLWN 07 - supply No. 94070 stainless steel squating pan; two flushing heads; siphon

#### **Dimensions:**



#### **Recommended Accessories