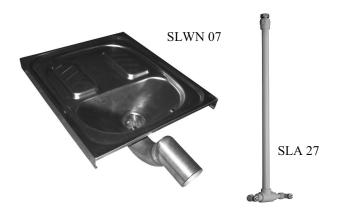

# **Supply Specification:**

SLWN 07 - supply No. 94070 stainless steel squating pan; two flushing heads; siphon

#### **Recommended Accessories:**

supply No. 06270 mounting set for connecting to automatic flushing unit SLW 01NK(PA) SLW 01NK- supply No. 04015 automatic flushing unit SLW 01PA - supply No. 14016 piezo flushing unit