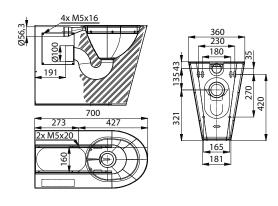

#### **Dimensions:**

# Characteristics:

EN 997

- vandal-proof
- designed for prisons
- stainless steel floor standing conical toilet fixed to the wall
- blind holes for a toilet cover seat
- assembling through service door
- material CrNi 18/10 (AISI 304)
- filled with expanded polyurethane (to avoid dents and typical metal noise)
- brushed finish

SLWN 13