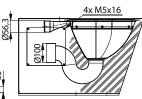

of
- designed for prisons
- stainless steel floor standing conical toilet fixed to the wall
- blind holes for a toilet cover seat
- assembling through service door
- material CrNi 18/10 (AISI 304)
- filled with expanded polyurethane (to avoid dents and typical metal noise)
- brushed finish



SLWN 14



### Characteristics:





- vandal-proof
- designed for prisons
- stainless steel squatting pan for recessed or on top mounting
- two flushing heads G 1/2
- material CrNi 18/10 (AISI 304), thickness 1,5 mm
- brushed finish



## **Supply Specification:**

SLWN 13 - supply No. 94130 stainless steel toilet (without a toilet cover seat)

#### **Dimensions:**



### **Supply Specification:**

SLWN 14 - supply No. 94140 stainless steel toilet (without a toilet cover seat)

#### **Dimensions:**





# Recommended Accessories for SLWN 13, SLWN 14:

SLZN 31 - supply No. 95310 black toilet cover seat from special hardened plastic

# **Supply Specification:**

SLWN 07 - supply No. 94070 stainless steel squating pan; two flushing heads; siphon

#### **Dimensions:**



#### **Recommended Accessories:**

supply No. 06270 mounting set for connecting to automatic flushing unit SLW 01NK(PA) SLW 01NK- supply No. 04015 automatic flushing unit SLW 01PA - supply No. 14016 piezo flushing unit