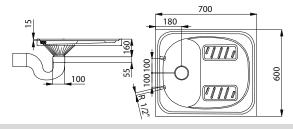

#### **Dimensions:**

### Characteristics:

- vandal-proof
- designed for prisons
- stainless steel squatting pan for recessed or on top mounting
- two flushing heads G 1/2
- material CrNi 18/10 (AISI 304), thickness 1,5 mm
- brushed finish

# **Supply Specification:**

SLWN 07 - supply No. 94070 stainless steel squating pan; two flushing heads; siphon