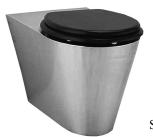

# Characteristics:

EN 997

- vandal-proof
- designed for prisons
- stainless steel floor standing conical toilet fixed to the wall
- blind holes for a toilet cover seat
- assembling through service door
- material CrNi 18/10 (AISI 304)
- filled with expanded polyurethane (to avoid dents and typical metal noise)
- brushed finish

SLWN 14

### **Supply Specification:**

SLWN 14 - supply No. 94140 stainless steel toilet (without a toilet cover seat)