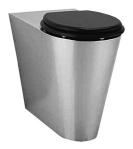

# Vandal-proof Stainless Steel Toilets **SLWN 13, SLWN 14, SLWN 07**

EN 997

- for disabled people
- vandal-proof
- designed for prisons
- stainless steel floor standing conical toilet fixed to the wall
- blind holes for a toilet cover seat
- assembling through service door
- material CrNi 18/10 (AISI 304)
- filled with expanded polyurethane (to avoid dents and typical metal noise)
- brushed finish

SLWN 13

## **Supply Specification:**

SLWN 13 - supply No. 94130 stainless steel toilet (without a toilet cover seat)