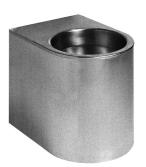

## **Supply Specification:**

**Supply Specification:** 

**Dimensions:** 

mounting plate (without toilet cover seat)

**Dimensions:** 

- vandal-proof
- designed for prisons \_

Characteristics:

floor standing straight stainless steel toilet fixed to the wall

 $( \circ )$ 

- rear assembling by M10 screws (lenght 190 mm) from \_ the service room
- material CrNi 18/10 (AISI 304), thickness 1,2 mm
- filled with expanded polyurethane (to avoid dents and typical metal noise)
- brushed finish

SLWN 06

Characteristics:

EN 997

- vandal-proof
- stainless steel wall hung conical toilet \_
- with blind cover seat holes
- assembling by mounting plate \_
- material CrNi 18/10 (AISI 304), thickness 1,5 mm \_
- brushed finish