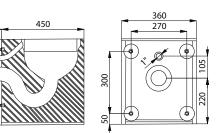

cover seat)

**Dimensions:** 

- vandal-proof
- designed for prisons \_

Characteristics:

floor standing straight stainless steel toilet fixed to the wall

 $( \circ )$ 

- rear assembling by M10 screws (lenght 190 mm) from \_ the service room
- material CrNi 18/10 (AISI 304), thickness 1,2 mm
- filled with expanded polyurethane (to avoid dents and typical metal noise)
- brushed finish



SLWN 06

Characteristics:

EN 997

- vandal-proof
- stainless steel wall hung conical toilet \_
- with blind cover seat holes
- assembling by mounting plate \_
- material CrNi 18/10 (AISI 304), thickness 1,5 mm \_
- brushed finish



359 230 4 180 95

## **Recommended Accessories:**

SLWN 09

### SLZN 31 – supply No. 95310 black toilet cover seat

SLWN 09 - supply No. 94090 stainless steel toilet with



M10 screws

# Vandal-proof Stainless Steel Toilet