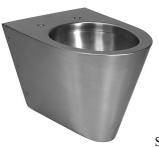

## **Recommended Accessories:**

SLWN 09

### SLZN 31 – supply No. 95310 black toilet cover seat

SLWN 09 - supply No. 94090 stainless steel toilet with

M10 screws