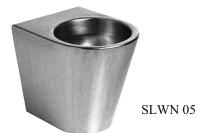

# Vandal-proof Stainless Steel Toilets SLWN 05, SLWN 06, SLWN 09

### Characteristics: $\odot$

- vandal-proof
- designed for prisons
- floor standing conical stainless steel toilet fixed to the wall rear assembling by M10 screws (lenght 190 mm) from
- the service room
- material CrNi 18/10 (AISI 304), thickness 1,2 mm
- filled with expanded polyurethane (to avoid dents and typical metal noise)
- brushed finish

# **Supply Specification:**

SLWN 05 - supply No. 94050 stainless steel toilet; M10 screws

SLWN 06 - supply No. 94060 stainless steel toilet;