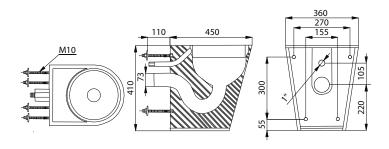

# Vandal-proof Stainless Steel Toilets SLWN 05, SLWN 06, SLWN 09



### Characteristics: $\odot$

- vandal-proof
- designed for prisons
- floor standing conical stainless steel toilet fixed to the wall rear assembling by M10 screws (lenght 190 mm) from
- the service room
- material CrNi 18/10 (AISI 304), thickness 1,2 mm
- filled with expanded polyurethane (to avoid dents and typical metal noise)
- brushed finish



# **Supply Specification:**

SLWN 05 - supply No. 94050 stainless steel toilet; M10 screws

SLWN 06 - supply No. 94060 stainless steel toilet;

### **Dimensions:**



## **Supply Specification:**

**Supply Specification:** 

**Dimensions:** 

mounting plate (without toilet cover seat)

**Dimensions:** 

- vandal-proof
- designed for prisons \_

Characteristics:

floor standing straight stainless steel toilet fixed to the wall

 $( \circ )$ 

- rear assembling by M10 screws (lenght 190 mm) from \_ the service room
- material CrNi 18/10 (AISI 304), thickness 1,2 mm
- filled with expanded polyurethane (to avoid dents and typical metal noise)
- brushed finish



SLWN 06

Characteristics:

EN 997

- vandal-proof
- stainless steel wall hung conical toilet \_
- with blind cover seat holes
- assembling by mounting plate \_
- material CrNi 18/10 (AISI 304), thickness 1,5 mm \_
- brushed finish



359 230 4 180 95

## **Recommended Accessories:**

SLWN 09

###