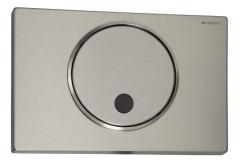

# **Supply Specification**

SLW 02GT - Supply No. 14022 stainless steel flush plate SIGMA 10 with electronics, stainless steel holder of electromagnet, electromagnet

### Characteristics

- flushing unit destined for Geberit mounting frames KOMBIFIX: 110.367.00.5,110.300.00.5, DUOFIX SPECIAL:111.355.00.5, DUOFIX: 111.300.00.5, 111.367.00.5, 111.350.00.5,111.390.00.5
- system reacts to the user attendance in active range of the sensor at a maximum distance of 0,7 m, minimum stay time in active range is 7,5 s
- water flows after the user leaves active range
- flushing time 6 s
- possibility of additional manual flush by push-button (f.e. during the cleaning)
- automatic hygiene flush after each 8 use of toilet and after 24 hours non-use
- parameters adjustment by remote control SLD 03