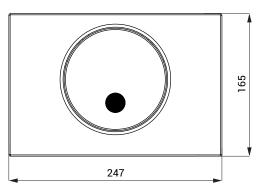

### Dimensions

## **Technical Specification**

Flush plate dimension Operating voltage Power input Active range 247 x 165 mm 24 V DC 51 W 0,63 - 0,75 m