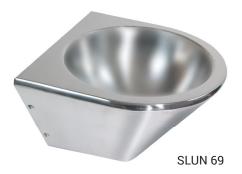

## **Supply Specification**

SLUN 69 - Supply No. 73690

stainless steel washbasin, siphon, mounting set

# Characteristics

- vandal-proof
- stainless steel wall hung washbasinwithout a tap hole (could be made to order)
- mounting by mounting desk
- material AISI 304
- brushed