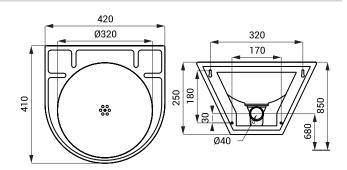

#### Dimensions

### **Supply Specification**

SLUN 58 - Supply No. 93580

stainless steel washbasin, siphon, mounting set