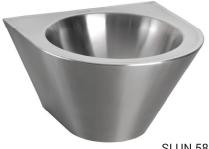

### Characteristics

- vandal-proof
- suitable for a prison
- stainless steel wall hung washbasin
- mounting over servis hole and special screws
- without a tap hole (could be made to order)
- filled with expanded polyurethane (to avoid dents and typical metal noise)
- material AISI 304

Characteristics

stainless steel wall hung washbasin

and typical metal noise) material AISI - 304

 mounting over servis hole and special screws without a tap hole (could be made to order) • filled with expanded polyurethane (to avoid dents

vandal-proof suitable for a prison

brushed

brushed

### **Supply Specification**

SLUN 58 - Supply No. 93580

stainless steel washbasin, siphon, mounting set