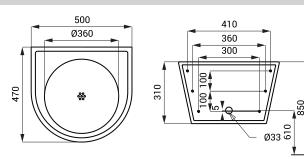

### Dimensions

## **Supply Specification**

SLUN 59 - Supply No. 93590 stainless steel washbasin, siphon, mounting set **Stainless Steel Washbasins** 

30 蕨