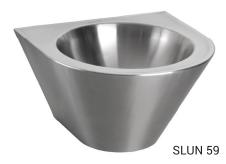

## **Supply Specification**

SLUN 59 - Supply No. 93590 stainless steel washbasin, siphon, mounting set **Stainless Steel Washbasins** 

30 蕨