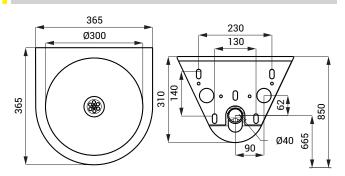

## **Supply Specification**

SLUN 69 - Supply No. 73690

stainless steel washbasin, siphon, mounting set