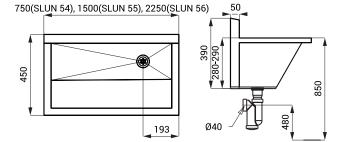

### **Dimensions**

#### Characteristics

- suitable for medical facilities
- stainless steel wall hung medical washing troughs without a sheating
- SLUN 54, SLUN 54L length 750 mm
- SLUN 55, SLUN 55L length 1500 mm
- SLUN 56, SLUN 56L length 2250 mm
- siphon hole is standardly on the right side (could be changed to order)
- different lengths could be made to order
- material AISI 304 (SLUN 54, SLUN 55, SLUN 56)
- material AISI 316L (SLUN 54L, SLUN 55L, SLUN 56L)
- brushed finish