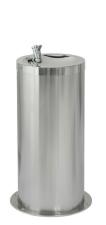

## Stainless Steel Drinking Fountains SLUN 23, SLUN 23M

SLUN 23

SLUN 23M

## Dimensions

- stainless steel floor standing drinking fountain with self closing drinking spout, height 800 mm (SLUN 23)
- stainless steel floor standing drinking fountain with self closing drinking spout for children, height 650 mm (SLUN 23M)
- mounting to the floor
- water flow regulation on drinking spout
- filled with expanded polyurethane (to avoid dents and typical metal noise)
- material AISI 304
- inner bowl high polished finish, sheating brushed finish