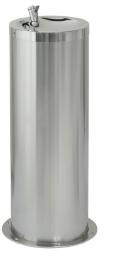

## Stainless Steel Drinking Fountains SLUN 23, SLUN 23M

SLUN 23

SLUN 23M

## Dimensions

- stainless steel floor standing drinking fountain with self closing drinking spout, height 800 mm (SLUN 23)
- stainless steel floor standing drinking fountain with self closing drinking spout for children, height 650 mm (SLUN 23M)
- mounting to the floor
- water flow regulation on drinking spout
- filled with expanded polyurethane (to avoid dents and typical metal noise)
- material AISI 304
- inner bowl high polished finish, sheating brushed finish