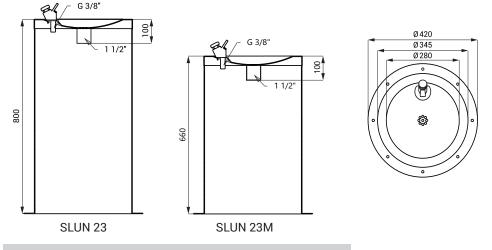

## Dimensions

- stainless steel floor standing drinking fountain with self closing drinking spout, height 800 mm (SLUN 23)
- stainless steel floor standing drinking fountain with self closing drinking spout for children, height 650 mm (SLUN 23M)
- mounting to the floor
- water flow regulation on drinking spout
- filled with expanded polyurethane (to avoid dents and typical metal noise)
- material AISI 304
- inner bowl high polished finish, sheating brushed finish