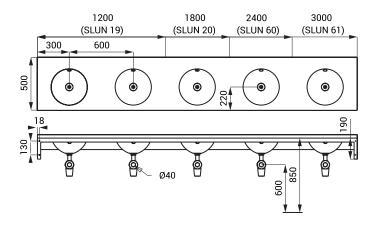

## **Characteristics**

- SLUN 19 stainless steel wall hung double washbasin with overflow set, length 1200 mm
- SLUN 20 stainless steel wall hung triple washbasin with overflow set, length 1800 mm
- SLUN 60 stainless steel wall hung multiple washbasin with 4 washing places and overflow set, length 2400 mm
- SLUN 61 stainless steel wall hung multiple washbasin with 5 washing places and overflow set, length 3000 mm
- without a tap hole (could be made to order)
- holes for recessed liquid soap dispensers could be made to order
- material AISI 304
- brushed finish

## **Dimensions**