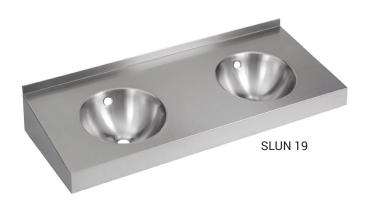

## **Characteristics**

- SLUN 19 stainless steel wall hung double washbasin with overflow set, length 1200 mm
- SLUN 20 stainless steel wall hung triple washbasin with overflow set, length 1800 mm
- SLUN 60 stainless steel wall hung multiple washbasin with 4 washing places and overflow set, length 2400 mm
- SLUN 61 stainless steel wall hung multiple washbasin with 5 washing places and overflow set, length 3000 mm
- without a tap hole (could be made to order)
- holes for recessed liquid soap dispensers could be made to order
- material AISI 304
- brushed finish