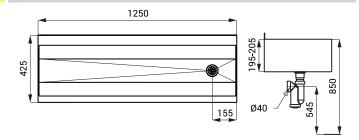

l AISI 304 (SLUN 10)
- material AISI 316L (SLUN 10L)
- brushed finish

## **Dimensions**



# **Supply Specification**

SLUN 10 - Supply No. 93100 SLUN 10L - Supply No. 73103 stainless steel washing trough, siphon, mounting set

#### **Recommended Accessories**

SLZN 81 - Supply No. 85810 SLZN 81L - Supply No. 85811 supportive stainless steel bracket for longer or atypical troughs supportive stainless steel bracket for longer or atypical troughs



## **Chracteristics**

- stainless steel wall hung washing trough with a sheating
- without a tap holes (could be made to order)
- siphon hole is standardly on the right side (could be changed to order)
- different lengths could be made to order
- material AISI 304 (SLUN 10P)
- material AISI 316L (SLUN 10PL)
- brushed finish

## **Dimensions**



# **Supply Specification**

SLUN 10P - Supply No. 93107

stainless steel washing trough, siphon, mounting set

SLUN 10PL - Supply No. 73104

#### **Recommended Accessories**

SLZN 81 - Supply No. 85810 supportive stainless steel bracket for longer or atypical troughs SLZN 81L - Supply No. 85811 supportive stainless steel bracket for longer or atypical troughs



## **Dimensions**



## **Characteristics**

- stainless steel wall hung washing trough without a sheating
- without a tap holes (could be made to order)
- siphon hole is standardly on the right side (could be changed to order)
- different lengths could be made to order (max. 1500 mm)
- material AISI 304 (SLUN 10K)
- material AISI 316L (SLUN 10KL)
- brushed finish

## **Supply Specification**

SLUN 10K - Supply No. 93109 SLUN 10K