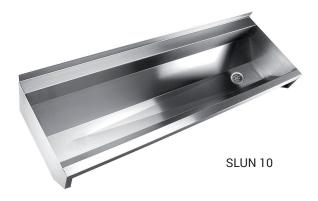

# Stainless Steel Washing Troughs SLUN 10, SLUN 10P, SLUN 10K

### **Characteristics**

- stainless steel wall hung washing trough without a sheating
- without a tap holes (could be made to order)
- siphon hole is standardly on the right side (could be changed to order)
- different lengths could be made to order
- material AISI 304 (SLUN 10)
- material AISI 316L (SLUN 10L)
- brushed finish