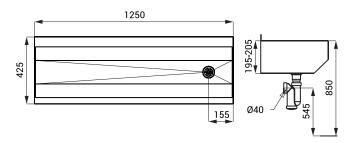

# Stainless Steel Washing Troughs SLUN 10, SLUN 10P, SLUN 10K





### **Characteristics**

- stainless steel wall hung washing trough without a sheating
- without a tap holes (could be made to order)
- siphon hole is standardly on the right side (could be changed to order)
- different lengths could be made to order
- material AISI 304 (SLUN 10)
- material AISI 316L (SLUN 10L)
- brushed finish

## **Dimensions**



# **Supply Specification**

SLUN 10 - Supply No. 93100 SLUN 10L - Supply No. 73103 stainless steel washing trough, siphon, mounting set

#### **Recommended Accessories**

SLZN 81 - Supply No. 85810 SLZN 81L - Supply No. 85811 supportive stainless steel bracket for longer or atypical troughs supportive stainless steel bracket for longer or atypical troughs



## **Chracteristics**

- stainless steel wall hung washing trough with a sheating
- without a tap holes (could be made to order)
- siphon hole is standardly on the right side (could be changed to order)
- different lengths could be made to order
- material AISI 304 (SLUN 10P)
- material AISI 316L (SLUN 10PL)
- brushed finish

## **Dimensions**



# **Supply Specification**

SLUN 10P - Supply No. 93107

stainless steel washing trough,