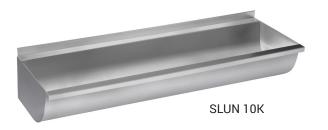

## **Characteristics**

- stainless steel wall hung washing trough without a sheating
- without a tap holes (could be made to order)
- siphon hole is standardly on the right side (could be changed to order)
- different lengths could be made to order (max. 1500 mm)
- material AISI 304 (SLUN 10K)
- material AISI 316L (SLUN 10KL)
- brushed finish

## **Supply Specification**

SLUN 10K - Supply No. 93109 SLUN 10KL - Supply No. 73105 stainless steel washing trough, siphon, mounting set

#### **Recommended Accessories**

SLZN 81 - Supply No. 85810

SLZN 81L - Supply No. 85811 supportive

supportive stainless steel bracket for longer or atypical troughs supportive stainless steel bracket for longer or atypical troughs