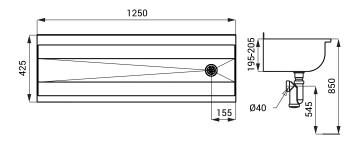

## **Dimensions**

## **Characteristics**

- stainless steel wall hung washing trough without a sheating
- without a tap holes (could be made to order)
- siphon hole is standardly on the right side (could be changed to order)
- different lengths could be made to order (max. 1500 mm)
- material AISI 304 (SLUN 10K)
- material AISI 316L (SLUN 10KL)
- brushed finish