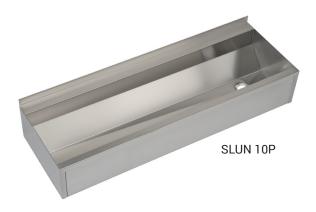

## **Chracteristics**

- stainless steel wall hung washing trough with a sheating
- without a tap holes (could be made to order)
- siphon hole is standardly on the right side (could be changed to order)
- different lengths could be made to order
- material AISI 304 (SLUN 10P)
- material AISI 316L (SLUN 10PL)
- brushed finish