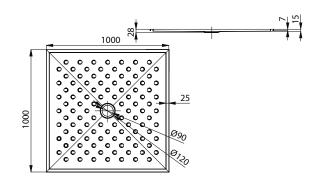

### **Dimensions:**

# **Supply Specification:**

SLSN 10 - supply No. 82100 stainless steel shower tray; siphon

## Characteristics: NEW

- stainless steel pressed shower tray 1000 x 1000 mm
- with non-skid surface

**Characteristics:** 

without siphon

brushed finish

\_

stainless steel bath tub with waste outlet with overflow hole