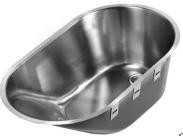

#### suitable for medical facilities

- stainless steel baby bath tub
- with waste outlet
- without overflow hole, without siphon
- without mounting legs (tub for recessed installation)
- volume 81
- material CrNi 18/10 (AISI 304), thickness 1,2 mm
- brushed finish