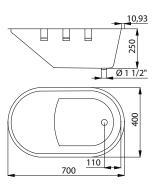

#### **Dimensions:**

#### suitable for medical facilities

- stainless steel baby bath tub
- with waste outlet
- without overflow hole, without siphon
- without mounting legs (tub for recessed installation)
- volume 81
- material CrNi 18/10 (AISI 304), thickness 1,2 mm
- brushed finish