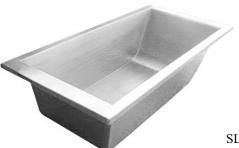

# **Dimensions:**

without mounting legs (tub for recessed installation)

material CrNi 18/10 (AISI 304), thickness 1,5 mm

different dimensions could be made to order

SLSN 09

suitable for medical facilities

- material CrNi 18/10 (AISI-304), thickness 1 mm
- brushed finish