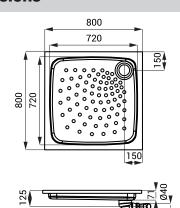

#### **Characteristics**

- stainless steel pressed shower tray 800 x 800 mm
- with non-skid surface
- for recessed or surface mounting
- material CrNi 18/10 (AISI-304), thickness 1 mm
- brushed finish

# **Supply Specification**

SLSN 07 - supply No. 92070

stainless steel shower tray; siphon

#### **Dimensions**