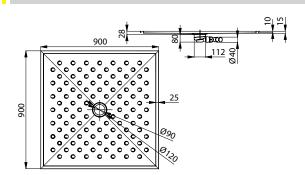

#### **Characteristics**

- stainless steel pressed shower tray 900 x 900 mm
- with non-skid surface
- for recessed or surface mounting
- material CrNi 18/10 (AISI-304), thickness 1 mm
- brushed finish

# **Supply Specification**

SLSN 08 - supply No. 92080

stainless steel shower tray; siphon

### **Dimensions**