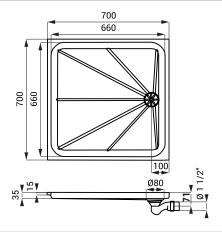

# Stainless Steel Shower Trays SLSN 06, SLSN 07, SLSN 08



#### **Characteristics**

- stainless steel pressed shower tray 700 x 700 mm
- with non-skid surface
- for recessed or surface mounting
- material CrNi 18/10 (AISI-304), thickness 1 mm
- brushed finish



#### **Characteristics**

- stainless steel pressed shower tray 800 x 800 mm
- with non-skid surface
- for recessed or surface mounting
- material CrNi 18/10 (AISI-304), thickness 1 mm
- brushed finish



#### **Characteristics**

- stainless steel pressed shower tray 900 x 900 mm
- with non-skid surface
- for recessed or surface mounting
- material CrNi 18/10 (AISI-304), thickness 1 mm
- brushed finish



## **Supply Specification**

SLSN 06 - supply No. 92060

stainless steel shower tray; siphon

#### **Dimensions**



# **Supply Specification**

SLSN 07 - supply No. 92070

stainless steel shower tray; siphon

#### **Dimensions**



# **Supply Specification**

SLSN 08 - supply No. 92080

stainless steel shower tray; siphon

### **Dimensions**