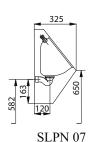

01 teflon surface of inner side of urinal
- SLPN 07 assembling through service door on the bottom side of urinal
- material CrNi 18/10 (AISI 304)
- brushed finish (SLPN 01, SLPN 07), softly polished finish (SLPN 08)
- SLPN xxÉ, EB system reacts to the user attendance in front of the urinal at a maximum distance of 0,7 m, minimum stay time in active range is 7,5 sec.
- water flows after leaving active range
- adjustable flushing time from 0,5 to 15,5 seconds
- automatic hygiene flushing after 24 hours non-use

### **Technical Specification:**

Operating voltage

- SLPN 01E, 07E, 08E
- SLPN 01EB, 07EB, 08EB

Active range

Recommended flow pressure

Rate of flow

Water inlet

24V DC external

9V

0,3 - 0,7 m

0.1 - 0.6 MPa

12 l/min. (inf. data)

male thread G 1/2"

### **Dimensions:**









## **Supply Specification:**

SLPN 01 - supply No. 91010 stainless steel urinals with a flushing head; siphon; mounting set

SLPN 07 - supply No. 91070

**SLPN 08** – **supply No. 91080** 

SLPN 01E - supply No. 91011 stainless steel urinal with a flushing head; electronics; electromagnetic valve (1 pc.);

SLPN 07E - supply No. 91071 connecting hose, angle valve with a filter and non-return valve (1 pc.); siphon; lithium battery

SLPN 08E - supply No. 91081 SLA 09 (only for models with "B" index); mounting set

SLPN 01EB – supply No. 91012

SLPN 07EB - supply No. 91072

**SLPN 08EB – supply No. 91082** 

## **Recommended Accessories:**

SLZ 01Y
- supply No. 05012 external power supply 230/24V DC for operating of max. 5 pcs. of flushing units (see page 118)
SLZ 01Z
- supply No. 05011 ex