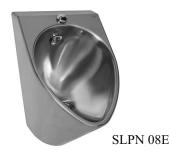

### **Characteristics:**

- stainless steel wall hung urinals
- SLPN 01 teflon surface of inner side of urinal
- SLPN 07 assembling through service door on the bottom side of urinal
- material CrNi 18/10 (AISI 304)
- brushed finish (SLPN 01, SLPN 07), softly polished finish (SLPN 08)
- SLPN xxÉ, EB system reacts to the user attendance in front of the urinal at a maximum distance of 0,7 m, minimum stay time in active range is 7,5 sec.
- water flows after leaving active range
- adjustable flushing time from 0,5 to 15,5 seconds
- automatic hygiene flushing after 24 hours non-use

## **Supply Specification:**

SLPN 01 - supply No. 91010 stainless steel urinals with a flushing head; siphon; mounting set

SLPN 07 - supply No. 91070

**SLPN 08** – **supply No. 91080** 

SLPN 01E - supply No. 91011 stainless steel urinal with a flushing head; electronics; electromagnetic valve (1 pc.);

SLPN 07E - supply No. 91071 connecting hose, angle valve with a filter and non-return valve (1 pc.); siphon; lithium battery

SLPN 08E - supply No. 91081 SLA 09 (only for models with "B" index); mounting set