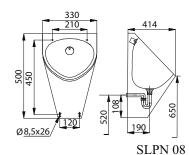

1 teflon surface of inner side of urinal
- SLPN 07 assembling through service door on the bottom side of urinal
- material CrNi 18/10 (AISI 304)
- brushed finish (SLPN 01, SLPN 07), softly polished finish (SLPN 08)
- SLPN xxÉ, EB system reacts to the user attendance in front of the urinal at a maximum distance of 0,7 m, minimum stay time in active range is 7,5 sec.
- water flows after leaving active range
- adjustable flushing time from 0,5 to 15,5 seconds
- automatic hygiene flushing after 24 hours non-use

### **Technical Specification:**

Operating voltage

- SLPN 01E, 07E, 08E
- SLPN 01EB, 07EB, 08EB

Active range

Recommended flow pressure

Rate of flow

Water inlet

24V DC external

9V

0,3 - 0,7 m

0.1 - 0.6 MPa

12 l/min. (inf. data)

male thread G 1/2"

### **Dimensions:**









## **Supply Specification:**

SLPN 01 - supply No. 91010 stainless steel urinals with a flushing head; siphon; mounting set

SLPN 07 - supply No. 91070

**SLPN 08** – **supply No. 91080** 

SLPN 01E - supply No. 91011 stainless steel urinal with a flushing head; electronics; electromagnetic valve (1 pc.);

SLPN 07E - supply No. 91071 connecting hose, angle valve with a filter and non-return valve (1 pc.); siphon; lithium battery

SLPN 08E - supply No. 91081 SLA 09 (only for models with "B" index); mounting set

SLPN 01EB – supply No. 91012

SLPN 07EB - supply No. 91072

**SLPN 08EB – supply No. 91082** 

## **Recommended Accessories:**

SLZ 01Y
- supply No. 05012 external power supply 230/24V DC for operating of max. 5 pcs. of flushing units (see page 118)
SLZ 01Z
- supply No. 05011 exte