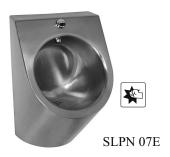

### **Characteristics:**

- stainless steel wall hung urinals
- SLPN 01 teflon surface of inner side of urinal
- SLPN 07 assembling through service door on the bottom side of urinal
- material CrNi 18/10 (AISI 304)
- brushed finish (SLPN 01, SLPN 07), softly polished finish (SLPN 08)
- SLPN xxÉ, EB system reacts to the user attendance in front of the urinal at a maximum distance of 0,7 m, minimum stay time in active range is 7,5 sec.
- water flows after leaving active range
- adjustable flushing time from 0,5 to 15,5 seconds
- automatic hygiene flushing after 24 hours non-use

## **Supply Specification:**

SLPN 01 - supply No. 91010 stainless steel urinals with a flushing head; siphon; mounting set

SLPN 07 - supply No. 91070

**SLPN 08** – **supply No. 91080** 

SLPN 01E - supply No. 91011 stainless steel urinal with a flushing head; electronics; electromagnetic valve (1 pc.);

SLPN 07E - supply No. 91071 connecting hose, angle valve with a filter and non-return valve (1 pc.); siphon; lithium battery

SLPN 08E - supply No. 91081 SLA 09 (only for models with "B" index); mounting set