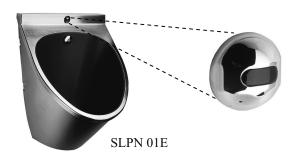

### **Characteristics:**

- stainless steel wall hung urinals
- SLPN 01 teflon surface of inner side of urinal
- SLPN 07 assembling through service door on the bottom side of urinal
- material CrNi 18/10 (AISI 304)
- brushed finish (SLPN 01, SLPN 07), softly polished finish (SLPN 08)
- SLPN xxÉ, EB system reacts to the user attendance in front of the urinal at a maximum distance of 0,7 m, minimum stay time in active range is 7,5 sec.
- water flows after leaving active range
- adjustable flushing time from 0,5 to 15,5 seconds
- automatic hygiene flushing after 24 hours non-use