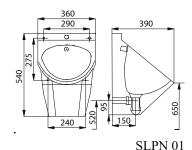

SLPN 01 teflon surface of inner side of urinal
- SLPN 07 assembling through service door on the bottom side of urinal
- material CrNi 18/10 (AISI 304)
- brushed finish (SLPN 01, SLPN 07), softly polished finish (SLPN 08)
- SLPN xxÉ, EB system reacts to the user attendance in front of the urinal at a maximum distance of 0,7 m, minimum stay time in active range is 7,5 sec.
- water flows after leaving active range
- adjustable flushing time from 0,5 to 15,5 seconds
- automatic hygiene flushing after 24 hours non-use

### **Technical Specification:**

Operating voltage

- SLPN 01E, 07E, 08E
- SLPN 01EB, 07EB, 08EB

Active range

Recommended flow pressure

Rate of flow

Water inlet

24V DC external

9V

0,3 - 0,7 m

0.1 - 0.6 MPa

12 l/min. (inf. data)

male thread G 1/2"

### **Dimensions:**









## **Supply Specification:**

SLPN 01 - supply No. 91010 stainless steel urinals with a flushing head; siphon; mounting set

SLPN 07 - supply No. 91070

**SLPN 08** – **supply No. 91080** 

SLPN 01E - supply No. 91011 stainless steel urinal with a flushing head; electronics; electromagnetic valve (1 pc.);

SLPN 07E - supply No. 91071 connecting hose, angle valve with a filter and non-return valve (1 pc.); siphon; lithium battery

SLPN 08E - supply No. 91081 SLA 09 (only for models with "B" index); mounting set

SLPN 01EB – supply No. 91012

SLPN 07EB - supply No. 91072

**SLPN 08EB – supply No. 91082** 

## **Recommended Accessories:**

SLZ 01Y
- supply No. 05012 external power supply 230/24V DC for operating of max. 5 pcs. of flushing units (see page 118)
SLZ 01Z
- supply No. 0501