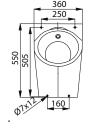

PN 01 teflon surface of inner side of urinal
- SLPN 07 assembling through service door on the bottom side of urinal
- material CrNi 18/10 (AISI 304)
- brushed finish (SLPN 01, SLPN 07), softly polished finish (SLPN 08)
- SLPN xxÉ, EB system reacts to the user attendance in front of the urinal at a maximum distance of 0,7 m, minimum stay time in active range is 7,5 sec.
- water flows after leaving active range
- adjustable flushing time from 0,5 to 15,5 seconds
- automatic hygiene flushing after 24 hours non-use

### **Technical Specification:**

Operating voltage

- SLPN 01E, 07E, 08E
- SLPN 01EB, 07EB, 08EB

Active range

Recommended flow pressure

Rate of flow

Water inlet

24V DC external

9V

0,3 - 0,7 m

0.1 - 0.6 MPa

12 l/min. (inf. data)

male thread G 1/2"

### **Dimensions:**









## **Supply Specification:**

SLPN 01 - supply No. 91010 stainless steel urinals with a flushing head; siphon; mounting set

SLPN 07 - supply No. 91070

**SLPN 08** – **supply No. 91080** 

SLPN 01E - supply No. 91011 stainless steel urinal with a flushing head; electronics; electromagnetic valve (1 pc.);

SLPN 07E - supply No. 91071 connecting hose, angle valve with a filter and non-return valve (1 pc.); siphon; lithium battery

SLPN 08E - supply No. 91081 SLA 09 (only for models with "B" index); mounting set

SLPN 01EB – supply No. 91012

SLPN 07EB - supply No. 91072

**SLPN 08EB – supply No. 91082** 

## **Recommended Accessories:**

SLZ 01Y
- supply No. 05012 external power supply 230/24V DC for operating of max. 5 pcs. of flushing units (see page 118)
SLZ 01Z
- supply No. 05011