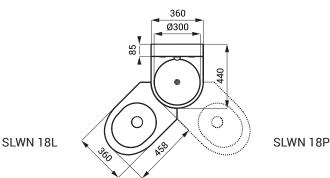

# **Vandal-proof Combination Units** SLWN 18P, SLWN 18L





SLWN 18P

## Characteristics

- vandal-proof
- suitable for prison
- corner combination with toilet, washbasin and washbasin spout
- push button washbasin spout
- push button for toilet flushing
- SLWN 18P floor standing toilet on the right side
- SLWN 18L floor standing toilet on the left side
- filled with expanded polyurethane (to avoid dents and typical metal noise)
- rear assembling through the service hatch
- material stainless steel AISI 304 (1.4301)
- brushed finish

## **Dimensions**

SLWN 18P/L





# **Technical Specification**

**Dimensions** Weight **Recommended flow pressure** Rate of flow

Water inlet - WC

70 l/min. by the pressure 0,15 MPa (inf. data) Ø min. 32 mm (PN 16) male thread G 3/4"

male thread G 1/2"

1008 x 760 x 680 mm

0.15 - 0.5 MPa

34 kg

washbasin

1 - push button for washbasin - male thread G 1/2"

- 2 washbasin spout
- 3 waste outlet pipe from the washbasin male thread G 6/4"
- 4 push button for toilet male thread G 3/4"
- 5 toilet flushing valve
- 6 waste outlet connection from toilet (Ø 101,6 mm)
- 7 filled with expanded polyurethane

### **Supply Specification**

SLWN 18P - Supply No. 94182 SLWN 18L - Supply No. 94181

stainless steel combination unit with toilet and washbasin, push button (2 pcs.), washbasin spout, mounting set, set for connection

# **