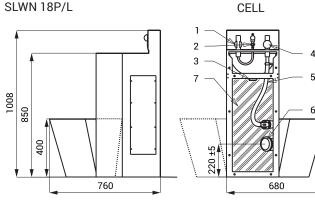

## **Dimensions**

SLWN 18P/L

# **Technical Specification**

**Dimensions** Weight **Recommended flow pressure** Rate of flow

Water inlet - WC

70 l/min. by the pressure 0,15 MPa (inf. data) Ø min. 32 mm (PN 16) male thread G 3/4"

male thread G 1/2"

1008 x 760 x 680 mm

0.15 - 0.5 MPa

34 kg

washbasin

1 - push button for washbasin - male thread G 1/2"

- 2 washbasin spout
- 3 waste outlet pipe from the washbasin male thread G 6/4"
- 4 push button for toilet male thread G 3/4"
- 5 toilet flushing valve
- 6 waste outlet connection from toilet (Ø 101,6 mm)
- 7 filled with expanded polyurethane