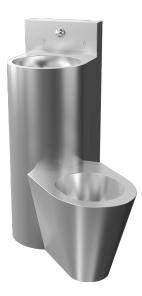

# **Vandal-proof Combination Units** SLWN 18P, SLWN 18L

SLWN 18P

## Characteristics

- vandal-proof
- suitable for prison
- corner combination with toilet, washbasin and washbasin spout
- push button washbasin spout
- push button for toilet flushing
- SLWN 18P floor standing toilet on the right side
- SLWN 18L floor standing toilet on the left side
- filled with expanded polyurethane (to avoid dents and typical metal noise)
- rear assembling through the service hatch
- material stainless steel AISI 304 (1.4301)
- brushed finish