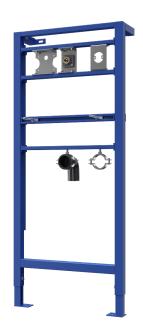

## **Supply Specification**

SLR 24 - Supply No. 08240

mounting frame, brackets for mounting automatic taps and soap dispensers, M8 screws for fixing the washbasin, waste holder with elbow Ø 50 mm, mounting material

## Characteristics

- mounting frame designed for installation in a brick or plasterboard partition in front of a solid wall
- anchoring to the ground and to the back wall
- is designed for mounting of automatic soap dispenser SLZN 83E and wall-mounted washbasin taps (SLU 42K, SLU 42KB, SLU 43, SLU 43B, SLU 43KB, SLU 43V, SLU 43VB)
- metal frame construction with surface finishing blue powder coated
- adjustable height 1120 1290 mm
- adjustable depth 155 235 mm