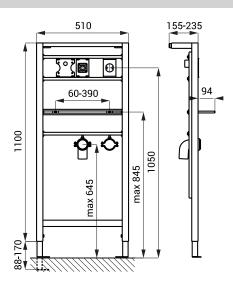

## Dimensions

## Characteristics

- mounting frame designed for installation in a brick or plasterboard partition in front of a solid wall
- anchoring to the ground and to the back wall
- is designed for mounting of automatic soap dispenser SLZN 83E and wall-mounted washbasin taps (SLU 42K, SLU 42KB, SLU 43, SLU 43B, SLU 43KB, SLU 43V, SLU 43VB)
- metal frame construction with surface finishing blue powder coated
- adjustable height 1120 1290 mm
- adjustable depth 155 235 mm