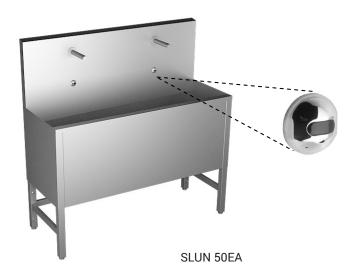

## **Stainless Steel Automatic Washing Trough SLUN 50EA**

#### **Characteristics**

- economical aerator, rate of flow 6 l/min
- hygienic flush
- vandal-proof
- suitable for prison
- SLUN 50EA is destined for cold and hot water, temperature is regulated by angle valves
- with a complete apron
- stainless steel washing trough with integrated electronics
- vandal-proof stainless steel spouts and sensing heads
- water is flowing as long as hands are in the active range
- water stops flowing after removal of hands from the active range of sensor after adjustable time delay (can be set in range 0,25 - 7,75 s)
- function of automatic water stop after 5 minut of continuous flow
- monitoring of battery capacity (for models with index B)
- START/STOP program
- parameter adjustment using by the remote control SLD 03
- different lengths could be made to order
- material AISI 304
- could be made to order from stainless steel AISI 316L
- brushed finish

# **Supply Specification**

SLUN 50EA - Supply No. 93502

stainless steel washing trough with electronics (2 pcs.), spout (2 pcs.), electromagnetic valve (2 pcs.), connecting hoses, angle valve with filter (2 pcs.), siphon