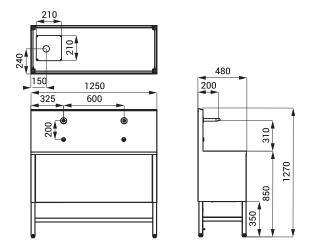

rison
- SLUN 50EA is destined for cold and hot water, temperature is regulated by angle valves
- with a complete apron
- stainless steel washing trough with integrated electronics
- vandal-proof stainless steel spouts and sensing heads
- water is flowing as long as hands are in the active range
- water stops flowing after removal of hands from the active range of sensor after adjustable time delay (can be set in range 0,25 - 7,75 s)
- function of automatic water stop after 5 minut of continuous flow
- monitoring of battery capacity (for models with index B)
- START/STOP program
- parameter adjustment using by the remote control SLD 03
- different lengths could be made to order
- material AISI 304
- could be made to order from stainless steel AISI 316L
- brushed finish

### **Dimensions**



## **Technical Specification**

24 V DC Operating voltage Power input 14 W Active range 0,23 - 0,31 m Recommended flow pressure 0,1 - 0,6 MPa 6 l/min. (inf. data) Rate of flow male thread G 1/2" Water inlet

# **Supply Specification**

SLUN 50EA - Supply No. 93502

stainless steel washing trough with electronics (2 pcs.), spout (2 pcs.), electromagnetic valve (2 pcs.), connecting hoses, angle valve with filter (2 pcs.), siphon

### **Recommended Accessories**

SLZ 01Y - Supply No. 05012 power supply 24 V DC for operating of max. 2 pcs. of washing troughs SLZ 01Z - Supply No. 05011 power supply 24 V DC for operating of max. 4 pcs. of washing troughs SLZ 04Y - Supply No. 05042 power supply 24 V DC for DIN rail, for operating of max. 2 pcs. of washing troughs SLZ 04Z - Supply No. 05041 powe