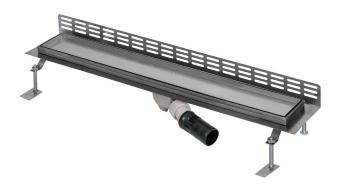

# Stainless Steel Bathroom Floor Drain SLKN 13

#### **BATHROOM DRAIN**

- length L = 750 mm
- collar serves for a tight and reliable connection to hydro-isolation
- collar with the frame sealed up against the moisture
- mounting legs with M10 screws for better seating of the drain to the floor (horizontal position)
- 2 pcs. of waterproofing tapes for fixation to base, including screws and wall plugs
- side bends for better stability
- bond screw for connection with bonding conductor
- different lenghts could be made to order
  (till 1200 mm depression to the waste, over 1200 mm decline to the waste)
- load class K3 (till 300 kg)
- material AISI-304

#### **WASTE OUTLET**

- plastic siphon DN 50 mm
- according to the norm DIN EN 274; rate of flow 42 l/min
- possibility od adjustment of the direction and the slope of the drain to 20°
- different siphon positions could be made to order