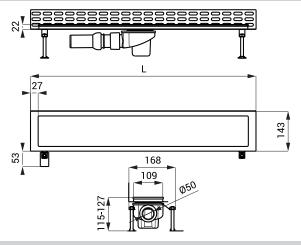

## **Dimensions**

#### **BATHROOM DRAIN**

- length L = 750 mm
- collar serves for a tight and reliable connection to hydro-isolation
- collar with the frame sealed up against the moisture
- mounting legs with M10 screws for better seating of the drain to the floor (horizontal position)
- 2 pcs. of waterproofing tapes for fixation to base, including screws and wall plugs
- side bends for better stability
- bond screw for connection with bonding conductor
- different lenghts could be made to order
  (till 1200 mm depression to the waste, over 1200 mm decline to the waste)
- load class K3 (till 300 kg)
- material AISI-304

#### **WASTE OUTLET**

- plastic siphon DN 50 mm
- according to the norm DIN EN 274; rate of flow 42 l/min
- possibility od adjustment of the direction and the slope of the drain to 20°
- different siphon positions could be made to order