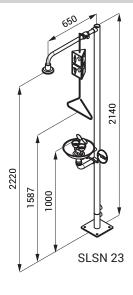

# Safety Eyewash and Body Shower SLSN 23





#### **Characteristics**



- suitable for medical facilities and industry
- used as first aid if eyes impacted by accidents caused by fire, chemical or other dangerous substances
- free standing body and eyewash shower body shower with start trigger and self-cleaning shower head, eyewash shower with two spray heads, bowl and start lever
- integrated ball valve for regulation of water flow
- floor installation
- special chemically resistant red lacquer

### **Dimensions**



### **Technical Specification**

Rate of flow Water outlet Water inlet eyewash shower - 26 l/min. at 0,01 MPa body shower - 60 l/min. at 0,01 MPa male thread G 1"

## **Supply Specification**

SLSN 23 - Supply No. 92230

eyewash and body shower, mounting set