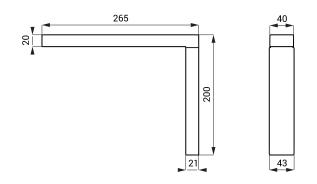

#### **Dimensions**

## **Technical Specification**

Dimensions
Weight
Thickness of material
The maximum load of the bracket

265 x 43 x 200 mm 0,57 kg 1,5 mm 40 kg (if mounted on solid brick wall)